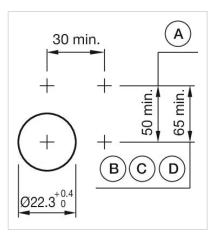

Wiring diagrams:

Mounting cut-outs:

- A = Screw terminal
- B = Push-in terminal (PIT)
- C = Plug-in terminal 6.3 mm x 0.8 mm
- D = Double plug-in terminal 6.3 mm x 0.8mm

A = Screw terminal B = Push-in terminal (PIT)

- A = Screw terminal
- B = Push-in terminal (PIT) C = Plug-in terminal 6.3 mm x 0.8 mm
- D = Double plug-in terminal 6.3 mm x 0.8mm

A = Screw terminal B = Push-in terminal (PIT)

#### **Dimension drawings:**

A = Screw terminal

X = Screw terminal

### A = Screw terminal

A = Screw terminal