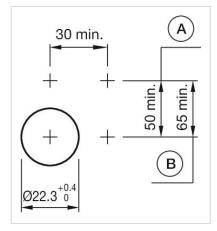

|                                                                                |
| Short Description:         | Actuator                                                                       |
| Housing colour:            | Grey                                                                           |
| Housing material:          | Plastic                                                                        |

Wiring diagrams:



Mounting cut-outs:



- A = Screw terminal
- B = Push-in terminal (PIT)
- C = Plug-in terminal 6.3 mm x 0.8 mm
- D = Double plug-in terminal 6.3 mm x 0.8mm



A = Screw terminal B = Push-in terminal (PIT)



- A = Screw terminal
- B = Push-in terminal (PIT) C = Plug-in terminal 6.3 mm x 0.8 mm
- D = Double plug-in terminal 6.3 mm x 0.8mm



A = Screw terminal B = Push-in terminal (PIT)

#### **Dimension drawings:**



A = Screw terminal



X = Screw terminal



### A = Screw terminal



A = Screw terminal