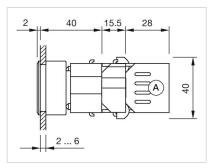

#### **Dimension drawings:**

A = Screw terminal

X = Screw terminal

### A = Screw terminal

A = Screw terminal