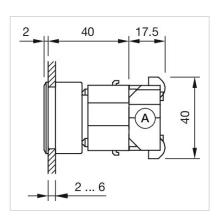

|
| Short Description:         | Actuator                                                                       |
| Housing colour:            | Grey                                                                           |
| Housing material:          | Plastic                                                                        |

Wiring diagrams:



Mounting cut-outs:



- A = Screw terminal
- B = Push-in terminal (PIT)
- C = Plug-in terminal 6.3 mm x 0.8 mm
- D = Double plug-in terminal 6.3 mm x 0.8mm



A = Screw terminal B = Push-in terminal (PIT)



- A = Screw terminal
- B = Push-in terminal (PIT) C = Plug-in terminal 6.3 mm x 0.8 mm
- D = Double plug-in terminal 6.3 mm x 0.8mm



A = Screw terminal B = Push-in terminal (PIT)

#### **Dimension drawings:**



A = Screw terminal



X = Screw terminal



### A = Screw terminal



A = Screw terminal