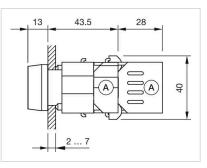

#### **Dimension drawings:**

A = Screw terminal

X = Screw terminal

### A = Screw terminal

A = Screw terminal