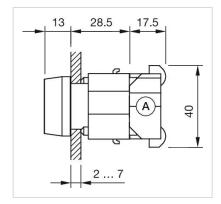

#### **Dimension drawings:**

A = Screw terminal

X = Screw terminal

### A = Screw terminal

A = Screw terminal