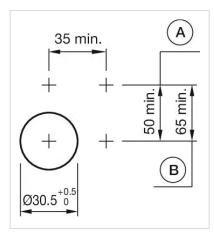

Wiring diagrams:

Mounting cut-outs:

- A = Screw terminal
- B = Push-in terminal (PIT)
- C = Plug-in terminal 6.3 mm x 0.8 mm
- D = Double plug-in terminal 6.3 mm x 0.8mm

A = Screw terminal B = Push-in terminal (PIT)