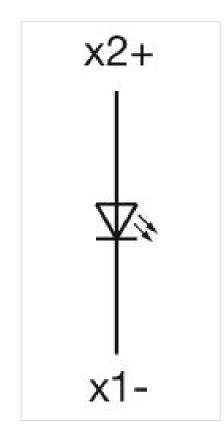

Wiring diagrams:

Mounting cut-outs:

- A = Screw terminal
- B = Push-in terminal (PIT)
- C = Plug-in terminal 6.3 mm x 0.8 mm
- D = Double plug-in terminal 6.3 mm x 0.8mm

A = Screw terminal B = Push-in terminal (PIT)

- A = Screw terminal
- B = Push-in terminal (PIT) C = Plug-in terminal 6.3 mm x 0.8 mm
- D = Double plug-in terminal 6.3 mm x 0.8mm

A = Screw terminal B = Push-in terminal (PIT)