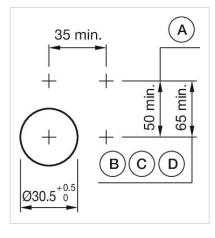

- A = Screw terminal
- B = Push-in terminal (PIT) C = Plug-in terminal 6.3 mm x 0.8 mm
- D = Double plug-in terminal 6.3 mm x 0.8mm

A = Screw terminal B = Push-in terminal (PIT)