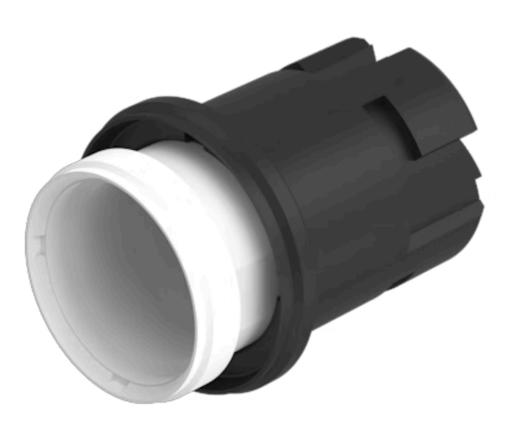

# 704.633.1 Actuator

| MOUNTING                   |                                                                                |
|----------------------------|--------------------------------------------------------------------------------|
| Mounting type:             | Panel mounting                                                                 |
|                            |                                                                                |
| ELECTRICAL CHARACTERISTICS |                                                                                |
| Standards:                 | The switches comply with the "Standards for low-voltage switching devices" DIN |
|                            | EN 60947-1                                                                     |
|                            |                                                                                |
| MECHANICAL CHARACTERISTICS |                                                                                |
| Weight:                    | 0.009 kg                                                                       |
|                            |                                                                                |
| AMBIENT CONDITION          |                                                                                |
| IP Protection:             | IP65 front side                                                                |
| Operating temperature:     | – 40 °C + 55 °C                                                                |
| Storage temperature:       | – 40 °C + 85 °C                                                                |
|                            |                                                                                |
| CERTIFICATE                |                                                                                |
| REACH:                     | REACH compliant                                                                |
| RoHS:                      | RoHS compliant                                                                 |
|                            |                                                                                |
| OTHER                      |                                                                                |
| Short Description:         | Actuator                                                                       |
| Housing colour:            | Grey                                                                           |
| Housing material:          | Plastic                                                                        |