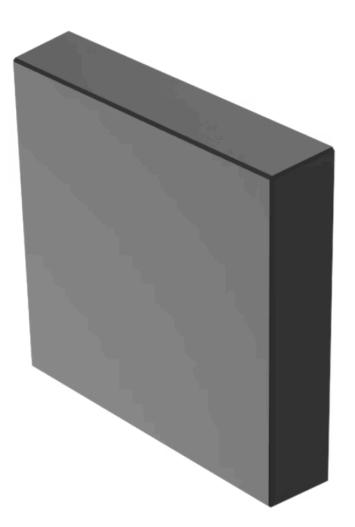

# 704.702.0 Lens

#### FRONT

| Front form: | Square |
|-------------|--------|
| Front form: | Square |

#### **OPERATING-/INDICATION PART**

| Lens colour:       | Black           |
|--------------------|-----------------|
| Lens material:     | Plastic         |
| Lens illumination: | Non illuminated |
| Lens shape:        | Flush           |
| Lens optics:       | opaque          |

#### OTHER

| Short Description: | Lens, 24.4 mm x 24.4 mm, Non illuminated, Black, Flush, Plastic |
|--------------------|-----------------------------------------------------------------|
| Dimension:         | 24.4 mm x 24.4 mm                                               |