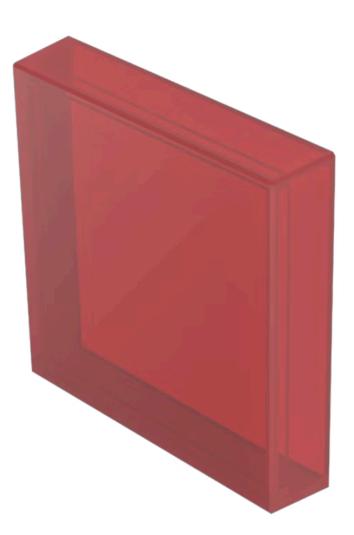

# 704.702.2 Lens

#### **OPERATING-/INDICATION PART**

| Lens colour:       | Red         |
|--------------------|-------------|
| Lens material:     | Plastic     |
| Lens illumination: | Illuminated |
| Lens shape:        | Flush       |
| Lens optics:       | transparent |

#### OTHER

| Short Description: | Lens, 24.4 mm x 24.4 mm, Illuminated, Red, Flush, Plastic |
|--------------------|-----------------------------------------------------------|
| Dimension:         | 24.4 mm x 24.4 mm                                         |