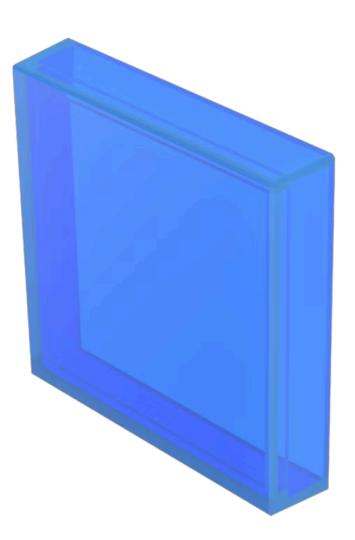

## Lens

704.702.6

https://www.eao.com/p/704.702.6

## Your product:

| Lens material:     | Plastic     |
|--------------------|-------------|
| Lens illumination: | Illuminated |
| Lens shape:        | Flush       |
| Lens optics:       | transparent |

## OTHER

| Short Description: | Lens, 24.4 mm x 24.4 mm, Illuminated, Blue, Flush, Plastic |
|--------------------|------------------------------------------------------------|
| Dimension:         | 24.4 mm x 24.4 mm                                          |