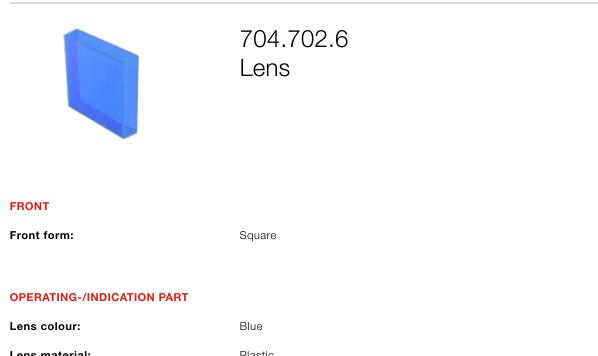

## Lens

704.702.6

https://www.eao.com/p/704.702.6

## Your product:

| Lens material:     | Plastic     |
|--------------------|-------------|
| Lens illumination: | Illuminated |
| Lens shape:        | Flush       |
| Lens optics:       | transparent |

## OTHER

| Short Description: | Lens, 24.4 mm x 24.4 mm, Illuminated, Blue, Flush, Plastic |
|--------------------|------------------------------------------------------------|
| Dimension:         | 24.4 mm x 24.4 mm                                          |