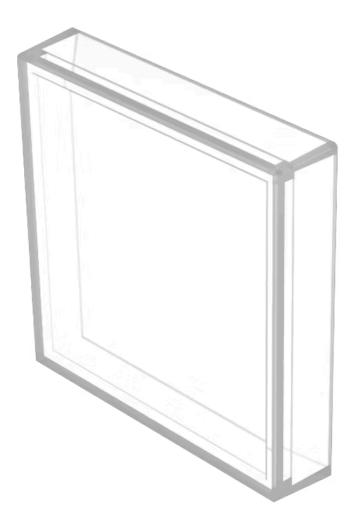

# Lens

704.702.7

https://www.eao.com/p/704.702.7

# Your product:

704.702.7 Lens

#### FRONT

| Front form: | Square |
|-------------|--------|
|-------------|--------|

#### **OPERATING-/INDICATION PART**

| Lens colour:       | Colourless  |
|--------------------|-------------|
| Lens material:     | Plastic     |
| Lens illumination: | Illuminated |
| Lens shape:        | Flush       |
| Lens optics:       | transparent |

## OTHER

| Short Description: | Lens, 24.4 mm x 24.4 mm, Illuminated, Colourless, Flush, Plastic |
|--------------------|------------------------------------------------------------------|
| Dimension:         | 24.4 mm x 24.4 mm                                                |