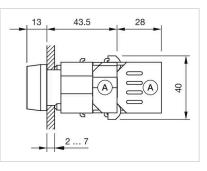

# 704.730.0 Actuator

| FRONT                      |                                                                                           |
|----------------------------|-------------------------------------------------------------------------------------------|
| Front dimension:           | 30 mm x 30 mm                                                                             |
| Front form:                | Square                                                                                    |
|                            |                                                                                           |
| MOUNTING                   |                                                                                           |
| Design:                    | Raised                                                                                    |
| Mounting type:             | Panel mounting                                                                            |
|                            |                                                                                           |
| ELECTRICAL CHARACTERISTICS |                                                                                           |
| Standards:                 | The switches comply with the "Standards for low-voltage switching devices" DIN EN 60947-1 |
|                            |                                                                                           |
|                            |                                                                                           |
| MECHANICAL CHARACTERISTICS |                                                                                           |
| Weight:                    | 0.009 kg                                                                                  |
|                            |                                                                                           |
| AMBIENT CONDITION          |                                                                                           |
|                            |                                                                                           |