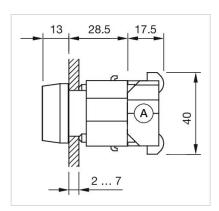

# 704.730.0 Actuator

| FRONT                      |                                                                                           |
|----------------------------|-------------------------------------------------------------------------------------------|
| Front dimension:           | 30 mm x 30 mm                                                                             |
| Front form:                | Square                                                                                    |
|                            |                                                                                           |
| MOUNTING                   |                                                                                           |
| Design:                    | Raised                                                                                    |
| Mounting type:             | Panel mounting                                                                            |
|                            |                                                                                           |
| ELECTRICAL CHARACTERISTICS |                                                                                           |
| Standards:                 | The switches comply with the "Standards for low-voltage switching devices" DIN EN 60947-1 |
|                            |                                                                                           |
|                            |                                                                                           |
| MECHANICAL CHARACTERISTICS |                                                                                           |
| Weight:                    | 0.009 kg                                                                                  |
|                            |                                                                                           |
| AMBIENT CONDITION          |                                                                                           |
|                            |                                                                                           |