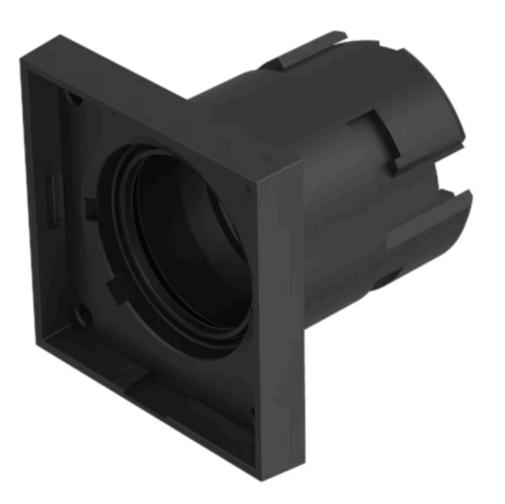

# 704.730.0 Actuator

| FRONT                      |                                                                                           |
|----------------------------|-------------------------------------------------------------------------------------------|
| Front dimension:           | 30 mm x 30 mm                                                                             |
| Front form:                | Square                                                                                    |
|                            |                                                                                           |
| MOUNTING                   |                                                                                           |
| Design:                    | Raised                                                                                    |
| Mounting type:             | Panel mounting                                                                            |
|                            |                                                                                           |
| ELECTRICAL CHARACTERISTICS |                                                                                           |
| Standards:                 | The switches comply with the "Standards for low-voltage switching devices" DIN EN 60947-1 |
|                            |                                                                                           |
|                            |                                                                                           |
| MECHANICAL CHARACTERISTICS |                                                                                           |
| Weight:                    | 0.009 kg                                                                                  |
|                            |                                                                                           |
| AMBIENT CONDITION          |                                                                                           |
|                            |                                                                                           |

### OTHER

**Short Description:** 

Housing colour:

Housing material:

Wiring diagrams:

Actuator, 30 mm x 30 mm, Square

Black

Plastic