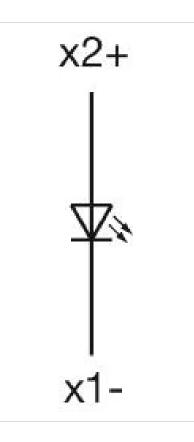

### OTHER

**Short Description:** 

Housing colour:

Housing material:

Wiring diagrams:

Actuator, 30 mm x 30 mm, Square

Black

Plastic