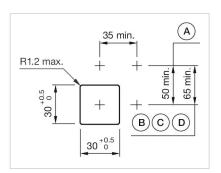

#### **MOUNTING**

Design: Flush

**Mounting cut-out:** 30 mm x 30 mm

Mounting type: Panel mounting

Mounting cut-outs:

A = Screw terminal

B = Push-in terminal (PIT)
C = Plug-in terminal 6.3 mm x 0.8 mm
D = Double plug-in terminal 6.3 mm x 0.8