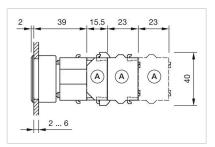

|  |
|                                    | Fac-                                                                                    |  |
|                                    | L *                                                                                     |  |
|                                    |                                                                                         |  |
|                                    |                                                                                         |  |

Mounting cut-outs:



A = Screw terminal

B = Push-in terminal (PIT)
C = Plug-in terminal 6.3 mm x 0.8 mm
D = Double plug-in terminal 6.3 mm x 0.8

### Dimension drawings:



A = Screw terminal



A = Screw terminal