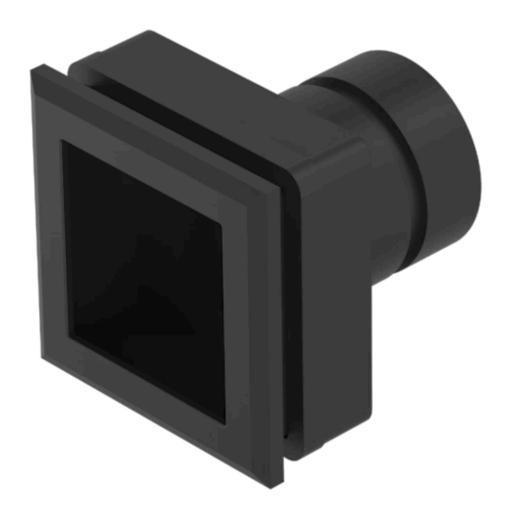

# 704.742.0 Actuator

| _ | _  | - |    | _ |
|---|----|---|----|---|
| - | u  | m | N  | п |
|   | ı١ | v | 13 |   |

Front dimension: 35 mm x 35 mm

Front form: Square

Front bezel colour: Black

Front bezel material: Plastic