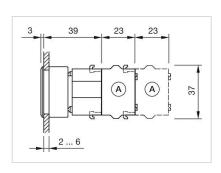

|                                                                                         |  |
|                                    | Fac-                                                                                    |  |
|                                    | L *                                                                                     |  |
|                                    |                                                                                         |  |
|                                    |                                                                                         |  |

Mounting cut-outs:



A = Screw terminal

B = Push-in terminal (PIT)
C = Plug-in terminal 6.3 mm x 0.8 mm
D = Double plug-in terminal 6.3 mm x 0.8

### Dimension drawings:



A = Screw terminal



A = Screw terminal