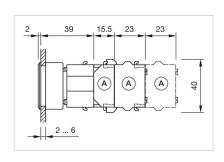

## Dimension drawings:

A = Screw terminal

A = Screw terminal

Mounting cut-outs:

A = Screw terminal

B = Push-in terminal (PIT)
C = Plug-in terminal 6.3 mm x 0.8 mm
D = Double plug-in terminal 6.3 mm x 0.8