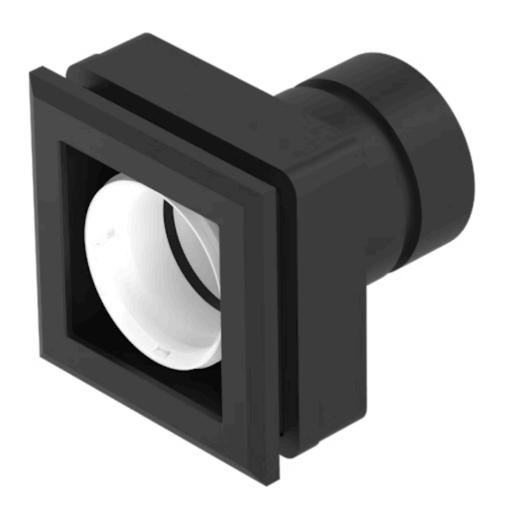

## 704.742.8 Actuator

|    | _ | _  |   | - |
|----|---|----|---|---|
| ь. | к | () | N |   |
|    |   |    |   |   |

Front dimension: 35 mm x 35 mm

Front form: Square

Front bezel colour: Silver

Front bezel material: Plastic

#### **MOUNTING**

Design: Flush

**Mounting cut-out:** 30 mm x 30 mm

Mounting type: Panel mounting

#### **OPERATING-/INDICATION PART**

Lens illumination: Illuminated