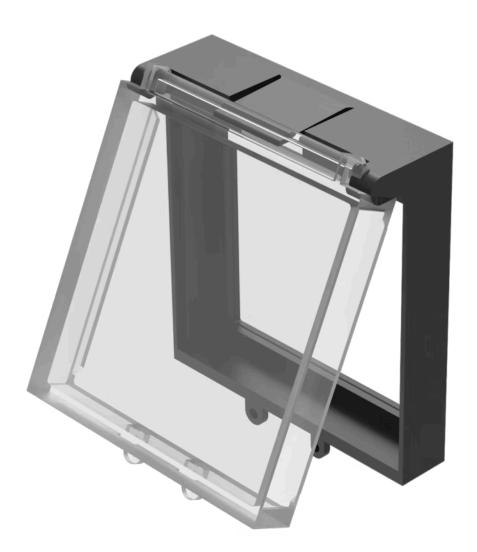

## 704.925.8 Protective cover

| -                          |                                                                                                                                    |
|----------------------------|------------------------------------------------------------------------------------------------------------------------------------|
|                            |                                                                                                                                    |
| MOUNTING                   |                                                                                                                                    |
| Mounting cut-out:          | 30 mm x 30 mm                                                                                                                      |
|                            |                                                                                                                                    |
| MECHANICAL CHARACTERISTICS |                                                                                                                                    |
| Weight:                    | 0.007 kg                                                                                                                           |
|                            |                                                                                                                                    |
| OTHER                      |                                                                                                                                    |
| Short Description:         | Protective cover, 38.5 mm x 45 mm, 30 mm x 30 mm, Plastic, transparent                                                             |
| Titel Accessory:           | Protective cover                                                                                                                   |
| Dimension:                 | 38.5 mm x 45 mm                                                                                                                    |
| Material:                  | Plastic                                                                                                                            |
| Product attributes:        | For pushbutton                                                                                                                     |
| Hints:                     | Hinged, with means for sealing<br>Front panel thickness reduces by 2 mm<br>Please note that bigger minimum distances are necessary |
| Optics:                    | transparent                                                                                                                        |
| Mounting cut-outs:         | A = Screw terminal<br>B = Push-in terminal (PIT)<br>C = Plug-in terminal 6.3 mm x 0.8<br>D = Double plug in terminal 6.2 mm        |