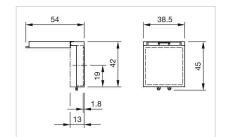

## 704.925.8 Protective cover

| -                          |                                                                                                                                    |
|----------------------------|------------------------------------------------------------------------------------------------------------------------------------|
|                            |                                                                                                                                    |
| MOUNTING                   |                                                                                                                                    |
| Mounting cut-out:          | 30 mm x 30 mm                                                                                                                      |
|                            |                                                                                                                                    |
| MECHANICAL CHARACTERISTICS |                                                                                                                                    |
| Weight:                    | 0.007 kg                                                                                                                           |
|                            |                                                                                                                                    |
| OTHER                      |                                                                                                                                    |
| Short Description:         | Protective cover, 38.5 mm x 45 mm, 30 mm x 30 mm, Plastic, transparent                                                             |
| Titel Accessory:           | Protective cover                                                                                                                   |
| Dimension:                 | 38.5 mm x 45 mm                                                                                                                    |
| Material:                  | Plastic                                                                                                                            |
| Product attributes:        | For pushbutton                                                                                                                     |
| Hints:                     | Hinged, with means for sealing<br>Front panel thickness reduces by 2 mm<br>Please note that bigger minimum distances are necessary |
| Optics:                    | transparent                                                                                                                        |
| Mounting cut-outs:         | A = Screw terminal<br>B = Push-in terminal (PIT)<br>C = Plug-in terminal 6.3 mm x 0.8<br>D = Double plug in terminal 6.2 mm        |