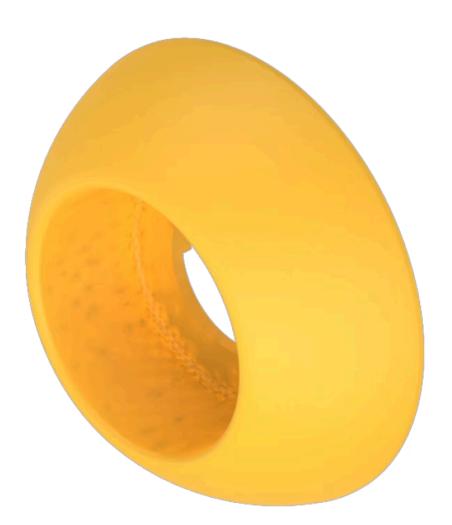

| Short Description:  | E-stop protective shroud, Ø 65 mm, Plastic, EMERGENCY-STOP / NOT-AUS,<br>Yellow                                                                                                                                                                                                            |
|---------------------|--------------------------------------------------------------------------------------------------------------------------------------------------------------------------------------------------------------------------------------------------------------------------------------------|
| Titel Accessory:    | E-stop protective shroud                                                                                                                                                                                                                                                                   |
| Dimension:          | Ø 65 mm                                                                                                                                                                                                                                                                                    |
| Material:           | Plastic                                                                                                                                                                                                                                                                                    |
| Marking:            | EMERGENCY-STOP / NOT-AUS                                                                                                                                                                                                                                                                   |
| Hints:              | Front panel thickness 1 2.5 mm other actuators,Front panel thickness 1 2.5 mm with emergency stop switch,With anti-twist device,When using a protective shroud the e-stop or stop-switch has to be turned by 180° to be mounted. See dimensional drawing,Do not use solvents when cleaning |
| Dimension drawings: |                                                                                                                                                                                                                                                                                            |