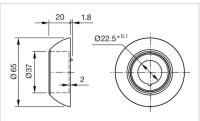

| Short Description:  | E-stop protective shroud, Ø 65 mm, Plastic, EMERGENCY-STOP / NOT-AUS,<br>Yellow                                                                                                                                                                                                            |
|---------------------|--------------------------------------------------------------------------------------------------------------------------------------------------------------------------------------------------------------------------------------------------------------------------------------------|
| Titel Accessory:    | E-stop protective shroud                                                                                                                                                                                                                                                                   |
| Dimension:          | Ø 65 mm                                                                                                                                                                                                                                                                                    |
| Material:           | Plastic                                                                                                                                                                                                                                                                                    |
| Marking:            | EMERGENCY-STOP / NOT-AUS                                                                                                                                                                                                                                                                   |
| Hints:              | Front panel thickness 1 2.5 mm other actuators,Front panel thickness 1 2.5 mm with emergency stop switch,With anti-twist device,When using a protective shroud the e-stop or stop-switch has to be turned by 180° to be mounted. See dimensional drawing,Do not use solvents when cleaning |
| Dimension drawings: |                                                                                                                                                                                                                                                                                            |