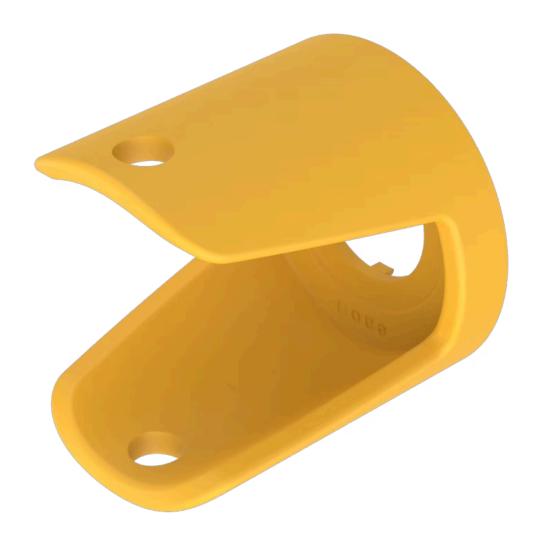

## 704.927.8 E-stop protective shroud

| FRONT                    |                                                                                                                                                                                               |
|--------------------------|-----------------------------------------------------------------------------------------------------------------------------------------------------------------------------------------------|
| Colour:                  | Yellow                                                                                                                                                                                        |
|                          |                                                                                                                                                                                               |
| MECHANICAL CHARATERISTIC |                                                                                                                                                                                               |
| Weight:                  | 0.024 kg                                                                                                                                                                                      |
|                          |                                                                                                                                                                                               |
| AMBIENT CONDITION        |                                                                                                                                                                                               |
| IP front protection:     | IP65                                                                                                                                                                                          |
|                          |                                                                                                                                                                                               |
| OTHER                    |                                                                                                                                                                                               |
| Short Description:       | E-stop protective shroud, Ø 50 mm, Plastic, Yellow                                                                                                                                            |
| Titel Accessory:         | E-stop protective shroud                                                                                                                                                                      |
| Dimension:               | Ø 50 mm                                                                                                                                                                                       |
| Material:                | Plastic                                                                                                                                                                                       |
| Product attributes:      | Use only for Part No. 704.064.2 und 704.066.2                                                                                                                                                 |
| Hints:                   | The protection shroud is not suitable for a proper use of emergency-stop. It can obstruct a spontaneous operation of the emergency-stop switch, Use only for Part No. 704.064.2 und 704.066.2 |
| Dimension drawings:      |                                                                                                                                                                                               |