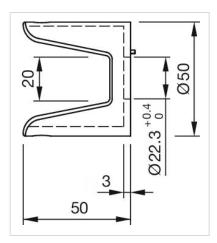

## 704.927.8 E-stop protective shroud

| FRONT                    |                                                                                                                                                                                               |
|--------------------------|-----------------------------------------------------------------------------------------------------------------------------------------------------------------------------------------------|
| Colour:                  | Yellow                                                                                                                                                                                        |
|                          |                                                                                                                                                                                               |
| MECHANICAL CHARATERISTIC |                                                                                                                                                                                               |
| Weight:                  | 0.024 kg                                                                                                                                                                                      |
|                          |                                                                                                                                                                                               |
| AMBIENT CONDITION        |                                                                                                                                                                                               |
| IP front protection:     | IP65                                                                                                                                                                                          |
|                          |                                                                                                                                                                                               |
| OTHER                    |                                                                                                                                                                                               |
| Short Description:       | E-stop protective shroud, Ø 50 mm, Plastic, Yellow                                                                                                                                            |
| Titel Accessory:         | E-stop protective shroud                                                                                                                                                                      |
| Dimension:               | Ø 50 mm                                                                                                                                                                                       |
| Material:                | Plastic                                                                                                                                                                                       |
| Product attributes:      | Use only for Part No. 704.064.2 und 704.066.2                                                                                                                                                 |
| Hints:                   | The protection shroud is not suitable for a proper use of emergency-stop. It can obstruct a spontaneous operation of the emergency-stop switch, Use only for Part No. 704.064.2 und 704.066.2 |
| Dimension drawings:      |                                                                                                                                                                                               |