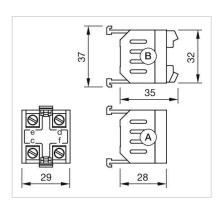

## Flasher element

704.943.2







# 704.943.2 Flasher element

#### **ELECTRICAL CHARACTERISTICS**

Operating voltage: 130 V AC/DC +10%

**Operation current:** 3 mA

#### **MECHANICAL CHARATERISTIC**

Terminal: Screw terminal

Weight: 0.024 kg

#### **AMBIENT CONDITION**

**IP Protection:** IP30 rear side

**Operating temperature:**  $0 \, ^{\circ}\text{C} \, ... \, + \, 50 \, ^{\circ}\text{C}$ 

#### **CERTIFICATE**

**REACH:** REACH compliant

RoHS: RoHS compliant

#### **OTHER**

**Short Description:** Flasher element, 130 V AC/DC +10%, Screw terminal

**Housing material:** Plastic, according to UL 94 V0

Product attributes: Lamp voltage/-current 130 V, 3 mA

Wiring diagrams:



### Dimension drawings:



A = Screw terminal Push-in terminal (PIT)