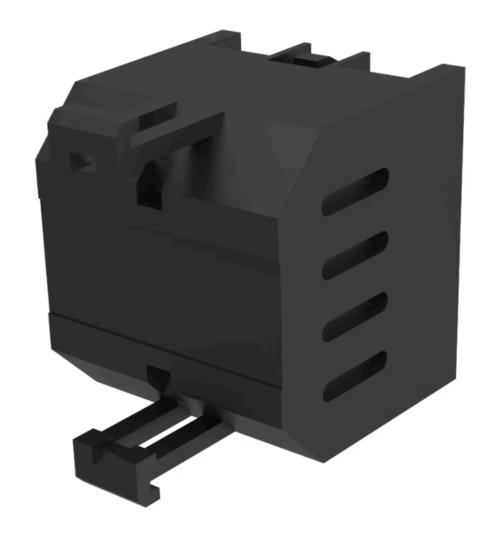

# 704.943.2 Flasher element

#### **OTHER**

**Short Description:** Flasher element, 130 V AC/DC +10%, Screw terminal

**Housing material:** Plastic, according to UL 94 V0

Product attributes: Lamp voltage/-current 130 V, 3 mA

Wiring diagrams: