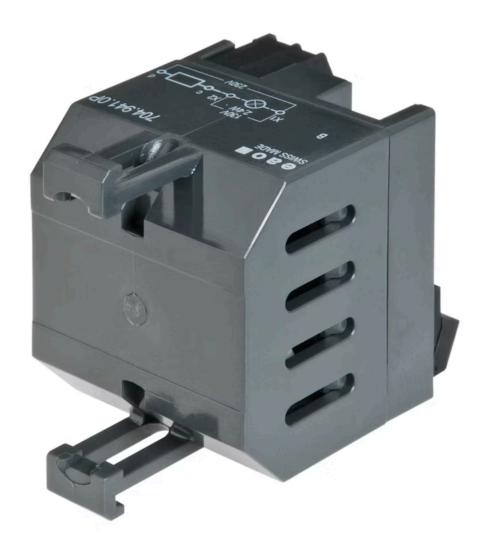

# Flasher element

704.943.2P

## 704.943.2P Flasher element

| <b>ELECTRICAL CHARACTI</b> | <b>ERISTICS</b> |
|----------------------------|-----------------|
|----------------------------|-----------------|

Operating voltage: 130 V AC/DC +10%