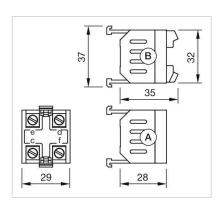

## 704.943.2P Flasher element

| <b>ELECTRICAL CHARACTI</b> | <b>ERISTICS</b> |
|----------------------------|-----------------|
|----------------------------|-----------------|

Operating voltage: 130 V AC/DC +10%

Operation current: 3 mA

#### **MECHANICAL CHARATERISTIC**

**Terminal:** Push-in terminal

Weight: 0.021 kg

#### **AMBIENT CONDITION**

**IP Protection:** IP30 rear side

**Operating temperature:**  $0 \, ^{\circ}\text{C} \, ... + 50 \, ^{\circ}\text{C}$ 

#### **CERTIFICATE**

**REACH:** REACH compliant

RoHS: RoHS compliant

#### **OTHER**

**Short Description:** Flasher element, 130 V AC/DC +10%, Push-in terminal

**Housing material:** Plastic, according to UL 94 V0

Product attributes: Lamp voltage/-current 130 V, 3 mA

Wiring diagrams:



### Dimension drawings:



A = Screw terminal Push-in terminal (PIT)