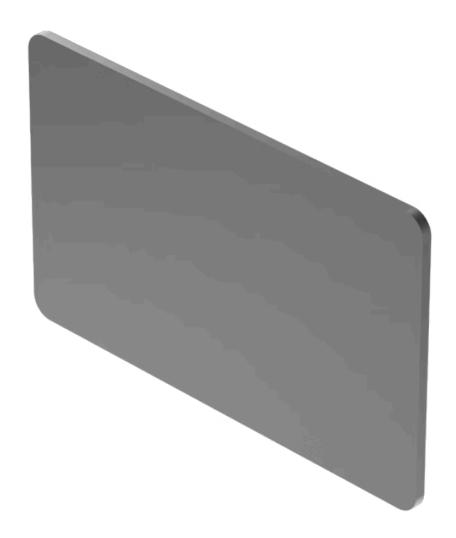

## 704.968.1 Legend plate

| E | D | 0 | N  | п |
|---|---|---|----|---|
| г | п | v | 13 |   |

Colour: Black

#### **OTHER**

**Short Description:** Legend plate, 14.5 mm x 23.5 mm, Aluminium, adhesive, Black, anodised

Titel Accessory: Legend plate

**Dimension:** 14.5 mm x 23.5 mm

Material: Aluminium

**Product attributes:** For legend frame Part No.704.968.2 and 704.968.3