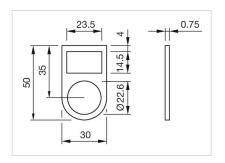

## 704.968.2 Legend frame

| FRONT                      |                                                                                     |
|----------------------------|-------------------------------------------------------------------------------------|
| Colour:                    | Black                                                                               |
|                            |                                                                                     |
| MOUNTING                   |                                                                                     |
| Design:                    | Raised                                                                              |
| Mounting type:             | adhesive                                                                            |
|                            |                                                                                     |
| MECHANICAL CHARACTERISTICS |                                                                                     |
| Weight:                    | 0.001 kg                                                                            |
|                            |                                                                                     |
| OTHER                      |                                                                                     |
| Short Description:         | Legend frame, 30 mm x 50 mm x 0.75 mm, Aluminium, adhesive, Black, anodisec         |
| Titel Accessory:           | Legend frame                                                                        |
| Dimension:                 | 30 mm x 50 mm x 0.75 mm                                                             |
| Material:                  | Aluminium                                                                           |
| Product attributes:        | For raised design                                                                   |
| Hints:                     | The colour of anodised aluminium parts can vary due to technical production reasons |