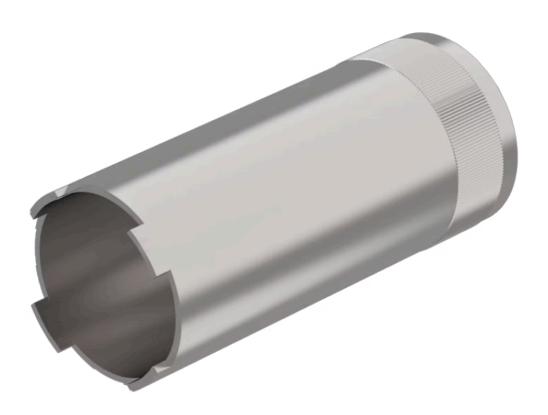

## 82-905 Mounting tool

| MECHANICAL | CHARATERISTIC |
|------------|---------------|
|            |               |

| Weight:             | 0.005 kg                                                                   |
|---------------------|----------------------------------------------------------------------------|
|                     |                                                                            |
| OTHER               |                                                                            |
| Short Description:  | Mounting tool, Ø 19 mm, Metal                                              |
| Titel Accessory:    | Mounting tool                                                              |
| Dimension:          | Ø 19 mm                                                                    |
| Material:           | Metal                                                                      |
| Product attributes: | For tightening or loosening of the fixing nut Ø 19 mm, for Part No. 82-902 |