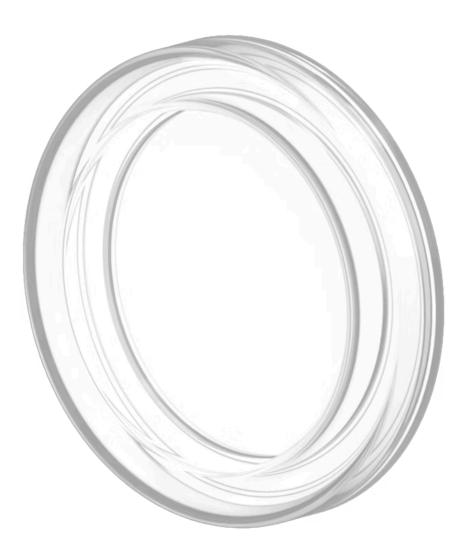

## 82-912.1 Front protective cap

| FRONT                      |                                                                                                                                                                                                                                  |
|----------------------------|----------------------------------------------------------------------------------------------------------------------------------------------------------------------------------------------------------------------------------|
| Colour:                    | Colourless                                                                                                                                                                                                                       |
|                            |                                                                                                                                                                                                                                  |
| MECHANICAL CHARACTERISTICS |                                                                                                                                                                                                                                  |
| Weight:                    | 0.002 kg                                                                                                                                                                                                                         |
|                            |                                                                                                                                                                                                                                  |
| AMBIENT CONDITION          |                                                                                                                                                                                                                                  |
| IP front protection:       | IP65, IP67                                                                                                                                                                                                                       |
|                            |                                                                                                                                                                                                                                  |
| OTHER                      |                                                                                                                                                                                                                                  |
| Short Description:         | Front protective cap, Ø 22 mm, Silicone, transparent, Colourless                                                                                                                                                                 |
|                            |                                                                                                                                                                                                                                  |
| Titel Accessory:           | Front protective cap                                                                                                                                                                                                             |
| Dimension:                 | Ø 22 mm                                                                                                                                                                                                                          |
| Material:                  | Silicone                                                                                                                                                                                                                         |
| Product attributes:        | For button Ø 22 mm                                                                                                                                                                                                               |
| Hints:                     | Suitable for indicator, pushbutton and illuminated pushbutton with flush design and lens flat/level with front ring,The exterior flush seal must be removed before mounting the protective cap,Up to 300 000 actuations possible |
| Optics:                    | transparent                                                                                                                                                                                                                      |