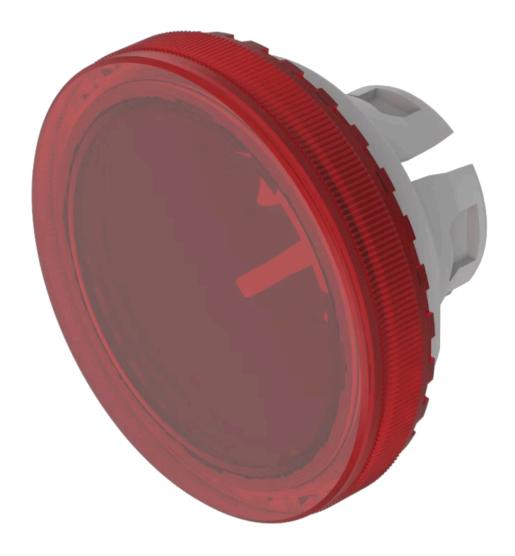

## 84-7111.200 Lens

|                            | Lens                   |
|----------------------------|------------------------|
| FRONT                      |                        |
| Front form:                | Round                  |
|                            |                        |
| OPERATING-/INDICATION PART |                        |
| Lens colour:               | Red                    |
| Lens material:             | Plastic                |
| Lens illumination:         | Illuminated            |
| Lens shape:                | Flush                  |
| Lens optics:               | transparent            |
| Lens type:                 | Level with front bezel |
| Symbol:                    | No Symbol              |
| Shape of illumination:     | Front                  |
|                            |                        |
| MECHANICAL CHARACTERISTICS |                        |
| Weight:                    | 0.001 kg               |
|                            |                        |
| CERTIFICATE                |                        |
| REACH:                     | REACH compliant        |
| RoHS:                      | RoHS compliant         |
|                            |                        |
| OTHER                      |                        |

**Short Description:** Lens, Ø 19.7 mm, Illuminated, No Symbol, Red, Flush, Plastic

Dimension: Ø 19.7 mm **Description component:** 

Material lens: Plastic as per UL94 V2