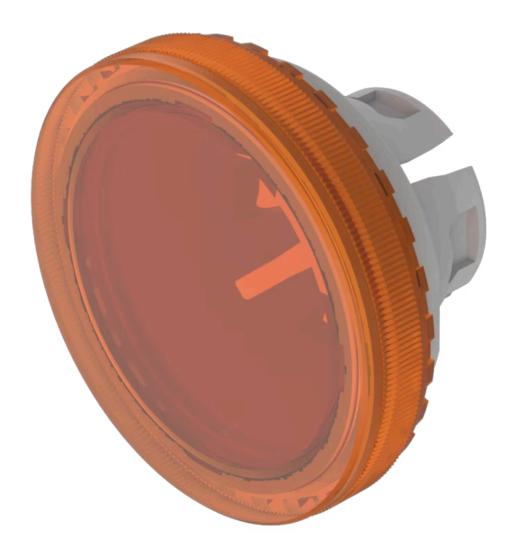

## 84-7111.300 Lens

| FRONT                      |                        |
|----------------------------|------------------------|
| Front form:                | Round                  |
|                            |                        |
| OPERATING-/INDICATION PART |                        |
| Lens colour:               | Orange                 |
| Lens material:             | Plastic                |
| Lens illumination:         | Illuminated            |
| Lens shape:                | Flush                  |
| Lens optics:               | transparent            |
| Lens type:                 | Level with front bezel |
| Symbol:                    | No Symbol              |
| Shape of illumination:     | Front                  |
| MECHANICAL CHARACTERISTICS |                        |
| Weight:                    | 0.001 kg               |
|                            |                        |
| CERTIFICATE                |                        |
| REACH:                     | REACH compliant        |
| RoHS:                      | RoHS compliant         |
|                            |                        |
| OTHER                      |                        |

**Short Description:** Lens, Ø 19.7 mm, Illuminated, No Symbol, Orange, Flush, Plastic

Dimension: Ø 19.7 mm **Description component:** 

Material lens: Plastic as per UL94 V2