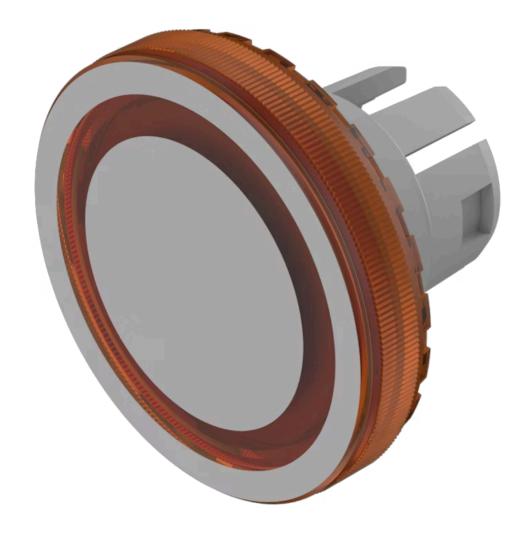

## Lens

84-

7111.301

**Short Description:** 

Dimension:

## 84-7111.301 Lens

| FRONT                      |                        |
|----------------------------|------------------------|
| Front form:                | Round                  |
| OPERATING-/INDICATION PART |                        |
|                            |                        |
| Lens colour:               | Orange                 |
| Lens material:             | Plastic                |
| Lens illumination:         | Illuminated            |
| Lens shape:                | Flush                  |
| Lens optics:               | transparent            |
| Lens type:                 | Level with front bezel |
| Symbol:                    | Ring                   |
| Shape of illumination:     | Ring                   |
|                            |                        |
| MECHANICAL CHARACTERISTICS |                        |
| Weight:                    | 0.001 kg               |
|                            |                        |
| CERTIFICATE                |                        |
| REACH:                     | REACH compliant        |
| RoHS:                      | RoHS compliant         |
|                            |                        |
| OTHER                      |                        |

Lens, Ø 19.7 mm, Illuminated, Ring, Orange, Flush, Plastic

Ø 19.7 mm

The silvery coat is being applied on the lens (screen print) with an additional protective lacquer. Further information see Technical data Hints:

**Description component:** Material lens: Plastic as per UL94 V2