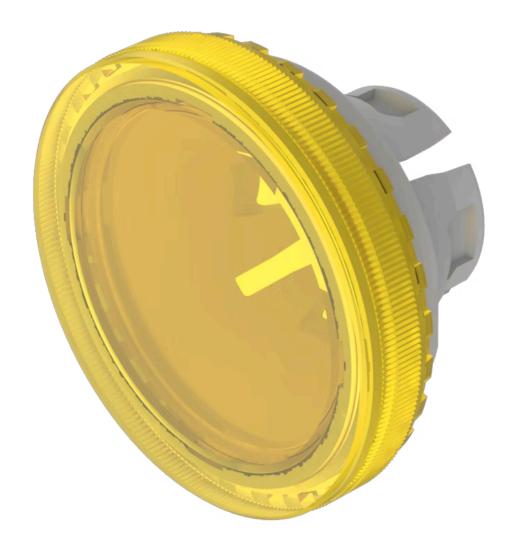

## 84-7111.400 Lens

| FRONT                      |                        |
|----------------------------|------------------------|
| Front form:                | Round                  |
|                            |                        |
| OPERATING-/INDICATION PART |                        |
| Lens colour:               | Yellow                 |
| Lens material:             | Plastic                |
| Lens illumination:         | Illuminated            |
| Lens shape:                | Flush                  |
| Lens optics:               | transparent            |
| Lens type:                 | Level with front bezel |
| Symbol:                    | No Symbol              |
| Shape of illumination:     | Front                  |
| MECHANICAL CHARACTERISTICS |                        |
| Weight:                    | 0.001 kg               |
|                            |                        |
| CERTIFICATE                |                        |
| REACH:                     | REACH compliant        |
| RoHS:                      | RoHS compliant         |
|                            |                        |
| OTHER                      |                        |

**Short Description:** Lens, Ø 19.7 mm, Illuminated, No Symbol, Yellow, Flush, Plastic

Dimension: Ø 19.7 mm **Description component:** 

Material lens: Plastic as per UL94 V2