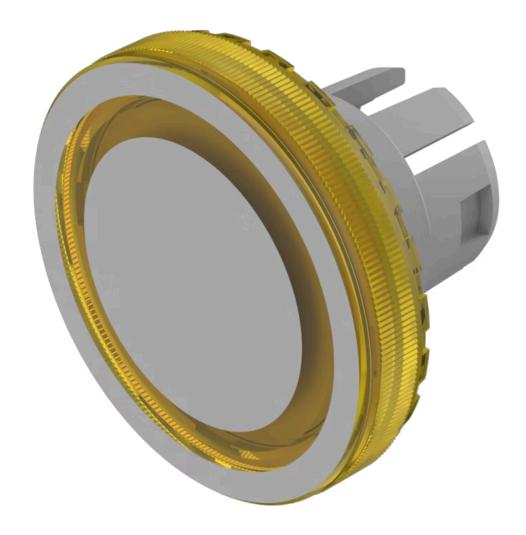

## 84-7111.401 Lens

| FRONT                      |                                                            |
|----------------------------|------------------------------------------------------------|
| Front form:                | Round                                                      |
|                            |                                                            |
| OPERATING-/INDICATION PART |                                                            |
| Lens colour:               | Yellow                                                     |
| Lens material:             | Plastic                                                    |
| Lens illumination:         | Illuminated                                                |
| Lens shape:                | Flush                                                      |
| Lens optics:               | transparent                                                |
| Lens type:                 | Level with front bezel                                     |
| Symbol:                    | Ring                                                       |
| Shape of illumination:     | Ring                                                       |
|                            |                                                            |
| MECHANICAL CHARACTERISTICS |                                                            |
| Weight:                    | 0.001 kg                                                   |
|                            |                                                            |
| CERTIFICATE                |                                                            |
| REACH:                     | REACH compliant                                            |
| RoHS:                      | RoHS compliant                                             |
|                            |                                                            |
| OTHER                      |                                                            |
| Short Description:         | Lens, Ø 19.7 mm, Illuminated, Ring, Yellow, Flush, Plastic |

Ø 19.7 mm

The silvery coat is being applied on the lens (screen print) with an additional protective lacquer. Further information see Technical data Hints:

**Description component:** Material lens: Plastic as per UL94 V2