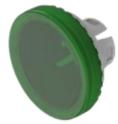

## Lens

84-

7111.500

## 84-7111.500 Lens

|                            | Lens                   |
|----------------------------|------------------------|
| FRONT                      |                        |
| Front form:                | Round                  |
|                            |                        |
| OPERATING-/INDICATION PART |                        |
| Lens colour:               | Green                  |
| Lens material:             | Plastic                |
| Lens illumination:         | Illuminated            |
| Lens shape:                | Flush                  |
| Lens optics:               | transparent            |
| Lens type:                 | Level with front bezel |
| Symbol:                    | No Symbol              |
| Shape of illumination:     | Front                  |
|                            |                        |
| MECHANICAL CHARACTERISTICS |                        |
| Weight:                    | 0.001 kg               |
|                            |                        |
| CERTIFICATE                |                        |
| REACH:                     | REACH compliant        |
| RoHS:                      | RoHS compliant         |
|                            |                        |
| OTHER                      |                        |

**Short Description:** Lens, Ø 19.7 mm, Illuminated, No Symbol, Green, Flush, Plastic

Dimension: Ø 19.7 mm **Description component:** 

Material lens: Plastic as per UL94 V2