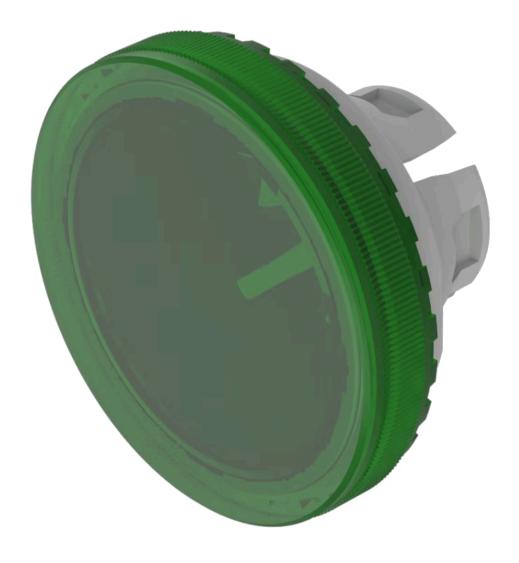

## Lens

84-

7111.500

## 84-7111.500 Lens

|                            | Lens                   |
|----------------------------|------------------------|
| FRONT                      |                        |
| Front form:                | Round                  |
|                            |                        |
| OPERATING-/INDICATION PART |                        |
| Lens colour:               | Green                  |
| Lens material:             | Plastic                |
| Lens illumination:         | Illuminated            |
| Lens shape:                | Flush                  |
| Lens optics:               | transparent            |
| Lens type:                 | Level with front bezel |
| Symbol:                    | No Symbol              |
| Shape of illumination:     | Front                  |
|                            |                        |
| MECHANICAL CHARACTERISTICS |                        |
| Weight:                    | 0.001 kg               |
|                            |                        |
| CERTIFICATE                |                        |
| REACH:                     | REACH compliant        |
| RoHS:                      | RoHS compliant         |
|                            |                        |
| OTHER                      |                        |

**Short Description:** Lens, Ø 19.7 mm, Illuminated, No Symbol, Green, Flush, Plastic

Dimension: Ø 19.7 mm **Description component:** 

Material lens: Plastic as per UL94 V2