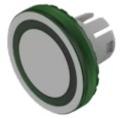

Short Description: Lens, Ø 19.7 mm, Illuminated, Ring, Green, Flush, Plastic

**Dimension:** Ø 19.7 mm

The silvery coat is being applied on the lens (screen print) with an additional protective lacquer. Further information see Technical data Hints:

**Description component:** Material lens: Plastic as per UL94 V2