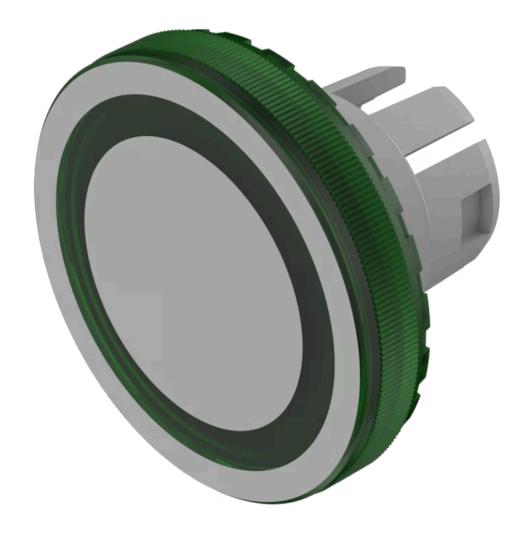

Short Description: Lens, Ø 19.7 mm, Illuminated, Ring, Green, Flush, Plastic

**Dimension:** Ø 19.7 mm

The silvery coat is being applied on the lens (screen print) with an additional protective lacquer. Further information see Technical data Hints:

**Description component:** Material lens: Plastic as per UL94 V2