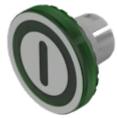

## 84-7111.502 Lens

| FRONT                      |                                                             |
|----------------------------|-------------------------------------------------------------|
| Front form:                | Round                                                       |
|                            |                                                             |
| OPERATING-/INDICATION PART |                                                             |
| Lens colour:               | Green                                                       |
| Lens material:             | Plastic                                                     |
| Lens illumination:         | Illuminated                                                 |
| Lens shape:                | Flush                                                       |
| Lens optics:               | transparent                                                 |
| Lens type:                 | Level with front bezel                                      |
| Symbol:                    | ON/OFF                                                      |
| Shape of illumination:     | Symbol                                                      |
|                            |                                                             |
| MECHANICAL CHARACTERISTICS |                                                             |
| Weight:                    | 0.001 kg                                                    |
|                            |                                                             |
| CERTIFICATE                |                                                             |
| REACH:                     | REACH compliant                                             |
| RoHS:                      | RoHS compliant                                              |
|                            |                                                             |
| OTHER                      |                                                             |
| Short Description:         | Lens, Ø 19.7 mm, Illuminated, ON/OFF, Green, Flush, Plastic |

Ø 19.7 mm

The silvery coat is being applied on the lens (screen print) with an additional protective lacquer. Further information see Technical data Hints:

**Description component:** Material lens: Plastic as per UL94 V2