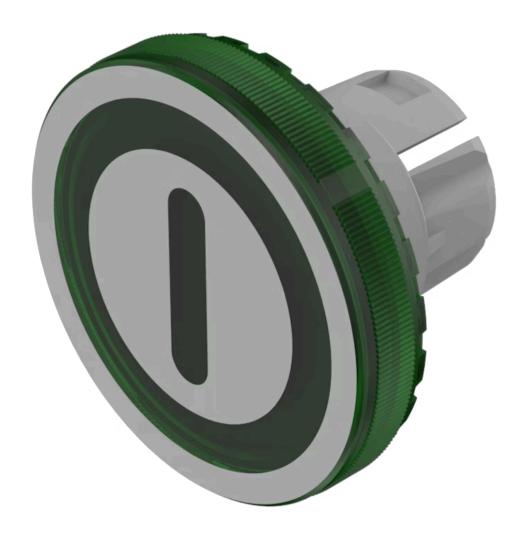

## 84-7111.502 Lens

| FRONT                      |                                                             |
|----------------------------|-------------------------------------------------------------|
| Front form:                | Round                                                       |
|                            |                                                             |
| OPERATING-/INDICATION PART |                                                             |
| Lens colour:               | Green                                                       |
| Lens material:             | Plastic                                                     |
| Lens illumination:         | Illuminated                                                 |
| Lens shape:                | Flush                                                       |
| Lens optics:               | transparent                                                 |
| Lens type:                 | Level with front bezel                                      |
| Symbol:                    | ON/OFF                                                      |
| Shape of illumination:     | Symbol                                                      |
|                            |                                                             |
| MECHANICAL CHARACTERISTICS |                                                             |
| Weight:                    | 0.001 kg                                                    |
|                            |                                                             |
| CERTIFICATE                |                                                             |
| REACH:                     | REACH compliant                                             |
| RoHS:                      | RoHS compliant                                              |
|                            |                                                             |
| OTHER                      |                                                             |
| Short Description:         | Lens, Ø 19.7 mm, Illuminated, ON/OFF, Green, Flush, Plastic |

Ø 19.7 mm

The silvery coat is being applied on the lens (screen print) with an additional protective lacquer. Further information see Technical data Hints:

**Description component:** Material lens: Plastic as per UL94 V2