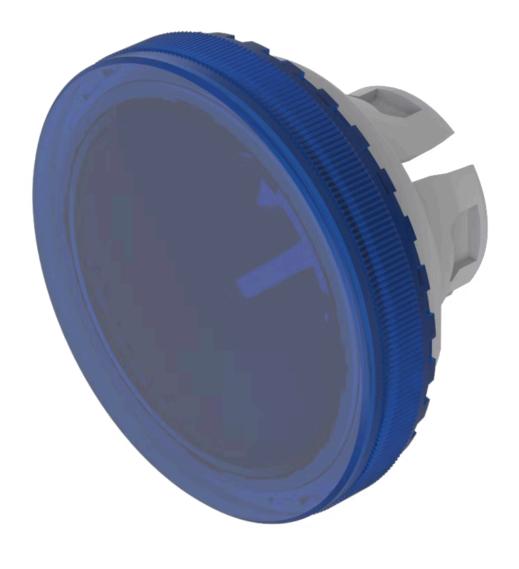

## 84-7111.600 Lens

|                            | LONG                   |
|----------------------------|------------------------|
| FRONT                      |                        |
| Front form:                | Round                  |
|                            |                        |
| OPERATING-/INDICATION PART |                        |
| Lens colour:               | Blue                   |
| Lens material:             | Plastic                |
| Lens illumination:         | Illuminated            |
| Lens shape:                | Flush                  |
| Lens optics:               | transparent            |
| Lens type:                 | Level with front bezel |
| Symbol:                    | No Symbol              |
| Shape of illumination:     | Front                  |
| MECHANICAL CHARACTERISTICS |                        |
| Weight:                    | 0.001 kg               |
|                            |                        |
| CERTIFICATE                |                        |
| REACH:                     | REACH compliant        |
| RoHS:                      | RoHS compliant         |
|                            |                        |
| OTHER                      |                        |

**Short Description:** Lens, Ø 19.7 mm, Illuminated, No Symbol, Blue, Flush, Plastic

Dimension: Ø 19.7 mm **Description component:** 

Material lens: Plastic as per UL94 V2