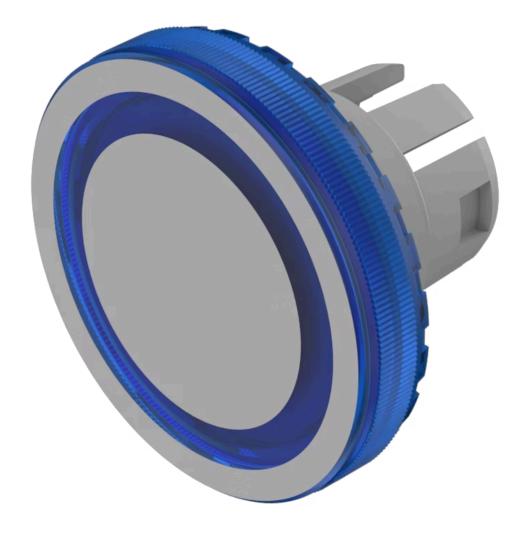

## 84-7111.601 Lens

| FRONT                      |                        |
|----------------------------|------------------------|
| Front form:                | Round                  |
|                            |                        |
| OPERATING-/INDICATION PART |                        |
| Lens colour:               | Blue                   |
| Lens material:             | Plastic                |
| Lens illumination:         | Illuminated            |
| Lens shape:                | Flush                  |
| Lens optics:               | transparent            |
| Lens type:                 | Level with front bezel |
| Symbol:                    | Ring                   |
| Shape of illumination:     | Ring                   |
|                            |                        |
| MECHANICAL CHARACTERISTICS |                        |
| Weight:                    | 0.001 kg               |
|                            |                        |
| CERTIFICATE                |                        |
| REACH:                     | REACH compliant        |
| RoHS:                      | RoHS compliant         |
|                            |                        |
| OTHER                      |                        |
|                            |                        |

Short Description: Lens, Ø 19.7 mm, Illuminated, Ring, Blue, Flush, Plastic

**Dimension:** Ø 19.7 mm

The silvery coat is being applied on the lens (screen print) with an additional protective lacquer. Further information see Technical data Hints:

**Description component:** Material lens: Plastic as per UL94 V2