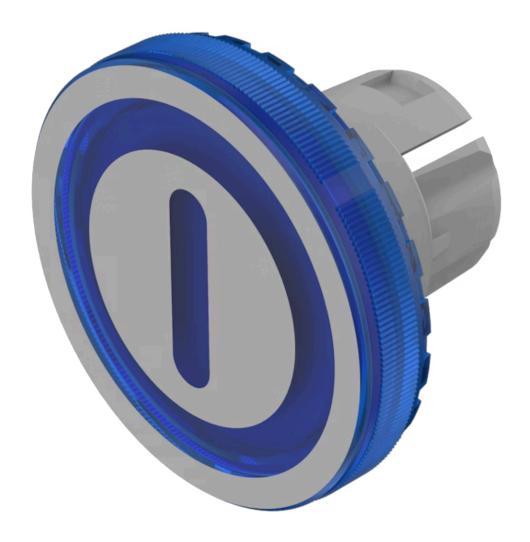

## 84-7111.602 Lens

| FRONT                      |                        |
|----------------------------|------------------------|
| Front form:                | Round                  |
|                            |                        |
| OPERATING-/INDICATION PART |                        |
| Lens colour:               | Blue                   |
| Lens material:             | Plastic                |
| Lens illumination:         | Illuminated            |
| Lens shape:                | Flush                  |
| Lens optics:               | transparent            |
| Lens type:                 | Level with front bezel |
| Symbol:                    | ON/OFF                 |
| Shape of illumination:     | Symbol                 |
|                            |                        |
| MECHANICAL CHARACTERISTICS |                        |
| Weight:                    | 0.001 kg               |
|                            |                        |
| CERTIFICATE                |                        |
| REACH:                     | REACH compliant        |
| RoHS:                      | RoHS compliant         |
|                            |                        |
| OTHER                      |                        |

Ø 19.7 mm

Lens, Ø 19.7 mm, Illuminated, ON/OFF, Blue, Flush, Plastic

The silvery coat is being applied on the lens (screen print) with an additional protective lacquer. Further information see Technical data Hints: