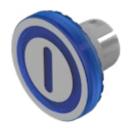

## 84-7111.602 Lens

| FRONT                      |                        |
|----------------------------|------------------------|
| Front form:                | Round                  |
|                            |                        |
| OPERATING-/INDICATION PART |                        |
| Lens colour:               | Blue                   |
| Lens material:             | Plastic                |
| Lens illumination:         | Illuminated            |
| Lens shape:                | Flush                  |
| Lens optics:               | transparent            |
| Lens type:                 | Level with front bezel |
| Symbol:                    | ON/OFF                 |
| Shape of illumination:     | Symbol                 |
|                            |                        |
| MECHANICAL CHARACTERISTICS |                        |
| Weight:                    | 0.001 kg               |
|                            |                        |
| CERTIFICATE                |                        |
| REACH:                     | REACH compliant        |
| RoHS:                      | RoHS compliant         |
|                            |                        |
| OTHER                      |                        |

Ø 19.7 mm

Lens, Ø 19.7 mm, Illuminated, ON/OFF, Blue, Flush, Plastic

The silvery coat is being applied on the lens (screen print) with an additional protective lacquer. Further information see Technical data Hints: