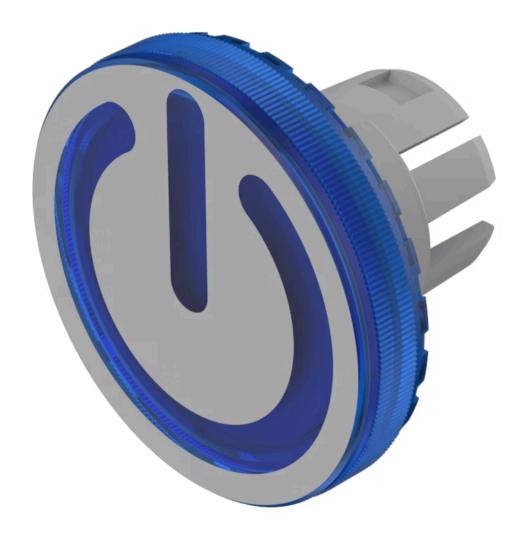

## 84-7111.603 Lens

| FRONT                      |                        |
|----------------------------|------------------------|
| Front form:                | Round                  |
|                            |                        |
| OPERATING-/INDICATION PART |                        |
| Lens colour:               | Blue                   |
| Lens material:             | Plastic                |
| Lens illumination:         | Illuminated            |
| Lens shape:                | Flush                  |
| Lens optics:               | transparent            |
| Lens type:                 | Level with front bezel |
| Symbol:                    | Standby                |
| Shape of illumination:     | Symbol                 |
|                            |                        |
| MECHANICAL CHARACTERISTICS |                        |
| Weight:                    | 0.001 kg               |
|                            |                        |
| CERTIFICATE                |                        |
| REACH:                     | REACH compliant        |
| RoHS:                      | RoHS compliant         |
|                            |                        |
| OTHER                      |                        |

Lens, Ø 19.7 mm, Illuminated, Standby, Blue, Flush, Plastic

Ø 19.7 mm

The silvery coat is being applied on the lens (screen print) with an additional protective lacquer. Further information see Technical data Hints:

**Description component:** Material lens: Plastic as per UL94 V2