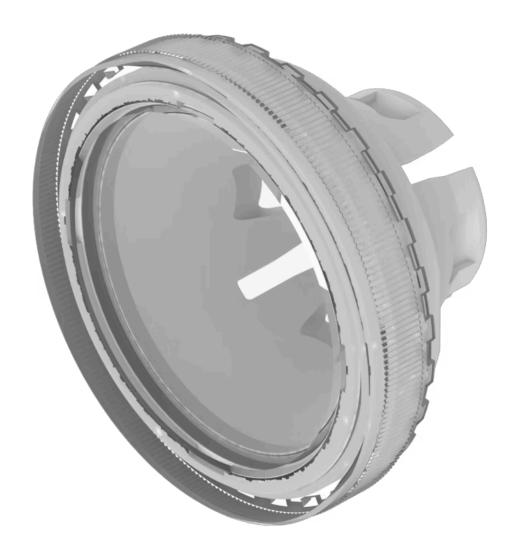

## 84-7111.700 Lens

| FRONT                      |                        |
|----------------------------|------------------------|
| Front form:                | Round                  |
| OPERATING-/INDICATION PART |                        |
| Lens colour:               | Colourless             |
| Lens material:             | Plastic                |
| Lens illumination:         | Illuminated            |
| Lens shape:                | Flush                  |
| Lens optics:               | transparent            |
| Lens type:                 | Level with front bezel |
| Symbol:                    | No Symbol              |
| Shape of illumination:     | Front                  |
| MECHANICAL CHARACTERISTICS |                        |
| Weight:                    | 0.001 kg               |
| CERTIFICATE                |                        |
| REACH:                     | REACH compliant        |
| RoHS:                      | RoHS compliant         |
| OTHER                      |                        |

Ø 19.7 mm

Lens, Ø 19.7 mm, Illuminated, No Symbol, Colourless, Flush, Plastic

**Description component:** 

Material lens: Plastic as per UL94 V2