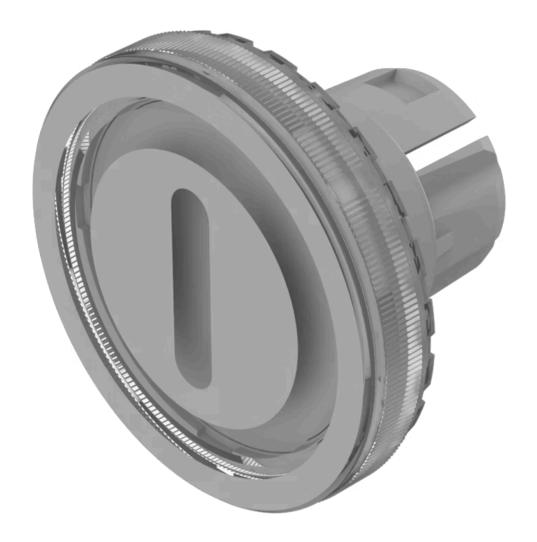

## 84-7111.702 Lens

| FRONT                      |                        |
|----------------------------|------------------------|
| Front form:                | Round                  |
|                            |                        |
| OPERATING-/INDICATION PART |                        |
| Lens colour:               | Colourless             |
| Lens material:             | Plastic                |
| Lens illumination:         | Illuminated            |
| Lens shape:                | Flush                  |
| Lens optics:               | transparent            |
| Lens type:                 | Level with front bezel |
| Symbol:                    | ON/OFF                 |
| Shape of illumination:     | Symbol                 |
|                            |                        |
| MECHANICAL CHARACTERISTICS |                        |
| Weight:                    | 0.001 kg               |
|                            |                        |
| CERTIFICATE                |                        |
| REACH:                     | REACH compliant        |
| RoHS:                      | RoHS compliant         |
|                            |                        |
| OTHER                      |                        |
|                            |                        |

**Short Description:** Lens, Ø 19.7 mm, Illuminated, ON/OFF, Colourless, Flush, Plastic

Dimension: Ø 19.7 mm

The silvery coat is being applied on the lens (screen print) with an additional protective lacquer. Further information see Technical data Hints:

**Description component:** Material lens: Plastic as per UL94 V2