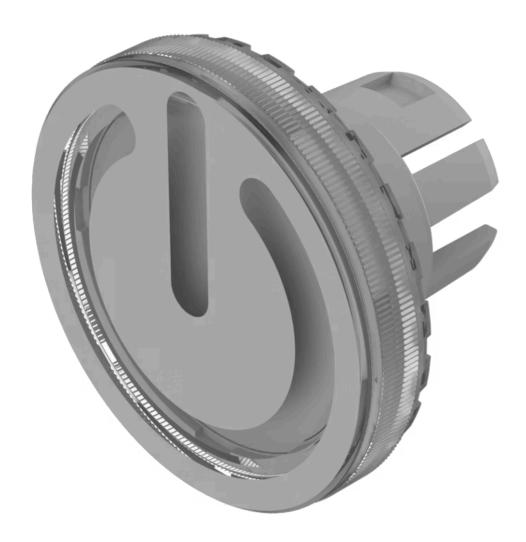

## 84-7111.703 Lens

| FRONT                      |                        |
|----------------------------|------------------------|
| Front form:                | Round                  |
| OPERATING-/INDICATION PART |                        |
| Lens colour:               | Colourless             |
| Lens material:             | Plastic                |
| Lens illumination:         | Illuminated            |
| Lens shape:                | Flush                  |
| Lens optics:               | transparent            |
| Lens type:                 | Level with front bezel |
| Symbol:                    | Standby                |
| Shape of illumination:     | Symbol                 |
| MECHANICAL CHARACTERISTICS |                        |
| Weight:                    | 0.001 kg               |
| CERTIFICATE                |                        |
| REACH:                     | REACH compliant        |
| RoHS:                      | RoHS compliant         |
|                            | 3 33p.ia.it            |
| OTHER                      |                        |

Short Description: Lens, Ø 19.7 mm, Illuminated, Standby, Colourless, Flush, Plastic

**Dimension:** Ø 19.7 mm

The silvery coat is being applied on the lens (screen print) with an additional protective lacquer. Further information see Technical data Hints:

**Description component:** Material lens: Plastic as per UL94 V2