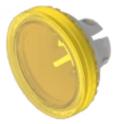

## 84-7115.400 Lens

| FRONT                      |                          |
|----------------------------|--------------------------|
| Front form:                | Round                    |
|                            |                          |
| OPERATING-/INDICATION PART |                          |
| Lens colour:               | Yellow                   |
| Lens material:             | Plastic                  |
| Lens illumination:         | Illuminated              |
| Lens shape:                | Flush                    |
| Lens optics:               | transparent              |
| Lens type:                 | Raised above front bezel |
| Symbol:                    | No Symbol                |
| Shape of illumination:     | Front                    |
|                            |                          |
| MECHANICAL CHARACTERISTICS |                          |
| Weight:                    | 0.001 kg                 |
|                            |                          |
| CERTIFICATE                |                          |
| REACH:                     | REACH compliant          |
| RoHS:                      | RoHS compliant           |
|                            |                          |
| OTHER                      |                          |
|                            |                          |

**Short Description:** Lens, Ø 19.7 mm, Illuminated, No Symbol, Yellow, Flush, Plastic

Dimension: Ø 19.7 mm **Description component:** 

Material lens: Plastic as per UL94 V2