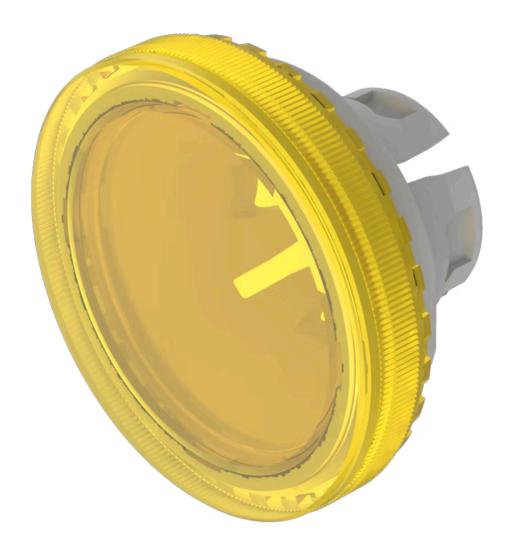

## 84-7115.400 Lens

| FRONT                      |                          |
|----------------------------|--------------------------|
| Front form:                | Round                    |
|                            |                          |
| OPERATING-/INDICATION PART |                          |
| Lens colour:               | Yellow                   |
| Lens material:             | Plastic                  |
| Lens illumination:         | Illuminated              |
| Lens shape:                | Flush                    |
| Lens optics:               | transparent              |
| Lens type:                 | Raised above front bezel |
| Symbol:                    | No Symbol                |
| Shape of illumination:     | Front                    |
|                            |                          |
| MECHANICAL CHARACTERISTICS |                          |
| Weight:                    | 0.001 kg                 |
|                            |                          |
| CERTIFICATE                |                          |
| REACH:                     | REACH compliant          |
| RoHS:                      | RoHS compliant           |
|                            |                          |
| OTHER                      |                          |
|                            |                          |

**Short Description:** Lens, Ø 19.7 mm, Illuminated, No Symbol, Yellow, Flush, Plastic

Dimension: Ø 19.7 mm **Description component:** 

Material lens: Plastic as per UL94 V2