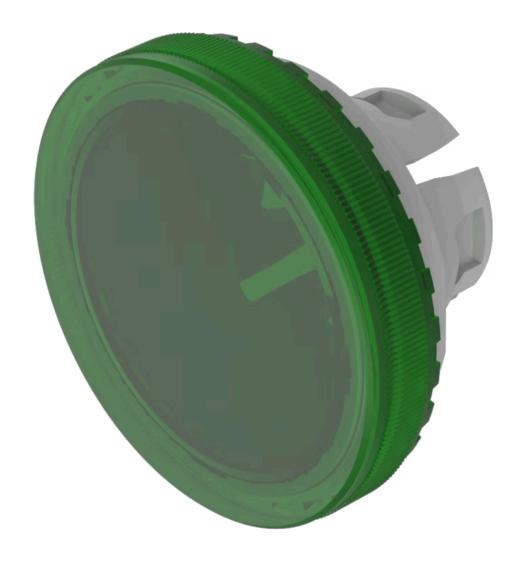

## Lens

84-7115.500

## 84-7115.500

|                            | Lens                     |
|----------------------------|--------------------------|
| FRONT                      |                          |
| Front form:                | Round                    |
| OPERATING-/INDICATION PART |                          |
| Lens colour:               | Green                    |
| Lens material:             | Plastic                  |
| Lens illumination:         | Illuminated              |
| Lens shape:                | Flush                    |
| Lens optics:               | transparent              |
| Lens type:                 | Raised above front bezel |
| Symbol:                    | No Symbol                |
| Shape of illumination:     | Front                    |
|                            |                          |
| MECHANICAL CHARACTERISTICS |                          |
| Weight:                    | 0.001 kg                 |
|                            |                          |
| CERTIFICATE                |                          |
| REACH:                     | REACH compliant          |
| RoHS:                      | RoHS compliant           |
|                            |                          |
| OTHER                      |                          |

**Short Description:** Lens, Ø 19.7 mm, Illuminated, No Symbol, Green, Flush, Plastic

Dimension: Ø 19.7 mm **Description component:** 

Material lens: Plastic as per UL94 V2