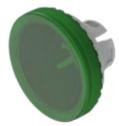

## Lens

84-7115.500

## 84-7115.500

|                            | Lens                     |
|----------------------------|--------------------------|
| FRONT                      |                          |
| Front form:                | Round                    |
| OPERATING-/INDICATION PART |                          |
| Lens colour:               | Green                    |
| Lens material:             | Plastic                  |
| Lens illumination:         | Illuminated              |
| Lens shape:                | Flush                    |
| Lens optics:               | transparent              |
| Lens type:                 | Raised above front bezel |
| Symbol:                    | No Symbol                |
| Shape of illumination:     | Front                    |
|                            |                          |
| MECHANICAL CHARACTERISTICS |                          |
| Weight:                    | 0.001 kg                 |
|                            |                          |
| CERTIFICATE                |                          |
| REACH:                     | REACH compliant          |
| RoHS:                      | RoHS compliant           |
|                            |                          |
| OTHER                      |                          |

**Short Description:** Lens, Ø 19.7 mm, Illuminated, No Symbol, Green, Flush, Plastic

Dimension: Ø 19.7 mm **Description component:** 

Material lens: Plastic as per UL94 V2