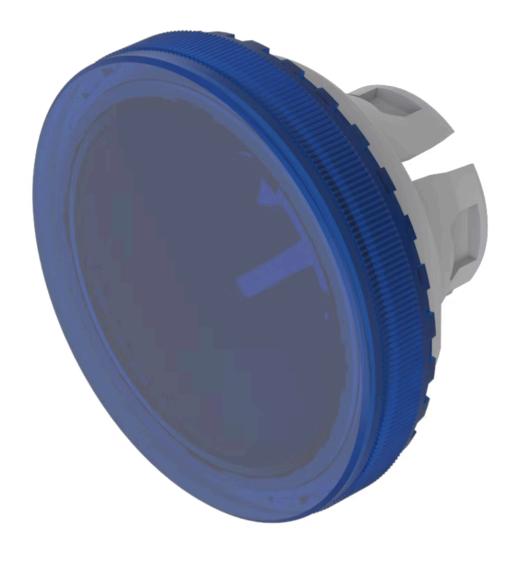

## 84-7115.600 Lens

| FRONT                      |                          |
|----------------------------|--------------------------|
| Front form:                | Round                    |
|                            |                          |
| OPERATING-/INDICATION PART |                          |
| Lens colour:               | Blue                     |
| Lens material:             | Plastic                  |
| Lens illumination:         | Illuminated              |
| Lens shape:                | Flush                    |
| Lens optics:               | transparent              |
| Lens type:                 | Raised above front bezel |
| Symbol:                    | No Symbol                |
| Shape of illumination:     | Front                    |
|                            |                          |
| MECHANICAL CHARACTERISTICS |                          |
| Weight:                    | 0.002 kg                 |
|                            |                          |
| CERTIFICATE                |                          |
| REACH:                     | REACH compliant          |
| RoHS:                      | RoHS compliant           |
|                            |                          |
| OTHER                      |                          |

**Short Description:** Lens, Ø 19.7 mm, Illuminated, No Symbol, Blue, Flush, Plastic

Dimension: Ø 19.7 mm **Description component:** 

Material lens: Plastic as per UL94 V2