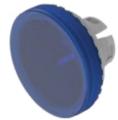

## 84-7115.600 Lens

| FRONT                      |                          |
|----------------------------|--------------------------|
| Front form:                | Round                    |
|                            |                          |
| OPERATING-/INDICATION PART |                          |
| Lens colour:               | Blue                     |
| Lens material:             | Plastic                  |
| Lens illumination:         | Illuminated              |
| Lens shape:                | Flush                    |
| Lens optics:               | transparent              |
| Lens type:                 | Raised above front bezel |
| Symbol:                    | No Symbol                |
| Shape of illumination:     | Front                    |
|                            |                          |
| MECHANICAL CHARACTERISTICS |                          |
| Weight:                    | 0.002 kg                 |
|                            |                          |
| CERTIFICATE                |                          |
| REACH:                     | REACH compliant          |
| RoHS:                      | RoHS compliant           |
|                            |                          |
| OTHER                      |                          |

**Short Description:** Lens, Ø 19.7 mm, Illuminated, No Symbol, Blue, Flush, Plastic

Dimension: Ø 19.7 mm **Description component:** 

Material lens: Plastic as per UL94 V2