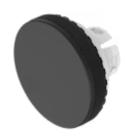

# 84-7121.000 Lens

#### FRONT

| Front form: | Round |
|-------------|-------|
|             |       |

#### **OPERATING-/INDICATION PART**

| Lens colour:       | Black                  |
|--------------------|------------------------|
| Lens material:     | Plastic                |
| Lens illumination: | Non illuminated        |
| Lens shape:        | Flush                  |
| Lens optics:       | opaque                 |
| Lens type:         | Level with front bezel |
| Symbol:            | No Symbol              |

#### OTHER

| Short Description:     | Lens, Ø 19.7 mm, Non illuminated, No Symbol, Black, Flush, Plastic |
|------------------------|--------------------------------------------------------------------|
| Dimension:             | Ø 19.7 mm                                                          |
| Description component: | Material lens: Plastic as per UL94 V2                              |