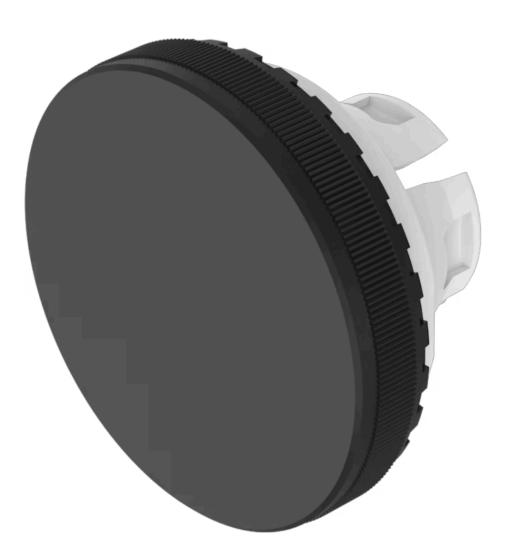

# 84-7121.000 Lens

#### FRONT

| Front form: | Round |
|-------------|-------|
|             |       |

#### **OPERATING-/INDICATION PART**

| Lens colour:       | Black                  |
|--------------------|------------------------|
| Lens material:     | Plastic                |
| Lens illumination: | Non illuminated        |
| Lens shape:        | Flush                  |
| Lens optics:       | opaque                 |
| Lens type:         | Level with front bezel |
| Symbol:            | No Symbol              |

#### OTHER

| Short Description:     | Lens, Ø 19.7 mm, Non illuminated, No Symbol, Black, Flush, Plastic |
|------------------------|--------------------------------------------------------------------|
| Dimension:             | Ø 19.7 mm                                                          |
| Description component: | Material lens: Plastic as per UL94 V2                              |