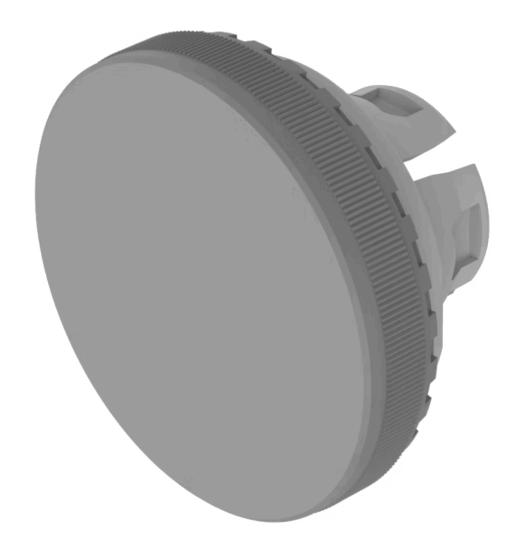

## 84-7121.800 Lens

| F | R   | О | N | П |
|---|-----|---|---|---|
| • | • • | _ |   |   |

Front form: Round

#### **OPERATING-/INDICATION PART**

Lens colour: Grey

Lens material: Plastic

Lens illumination: Non illuminated

Lens shape: Flush

Lens optics: opaque

**Lens type:** Level with front bezel

Symbol: No Symbol

#### **OTHER**

Short Description: Lens, Ø 19.7 mm, Non illuminated, No Symbol, Grey, Flush, Plastic

**Dimension:** Ø 19.7 mm

**Description component:** Material lens: Plastic as per UL94 V2