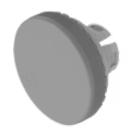

## 84-7121.800 Lens

| F | R   | О | N | П |
|---|-----|---|---|---|
| • | • • | _ |   |   |

Front form: Round

#### **OPERATING-/INDICATION PART**

Lens colour: Grey

Lens material: Plastic

Lens illumination: Non illuminated

Lens shape: Flush

Lens optics: opaque

**Lens type:** Level with front bezel

Symbol: No Symbol

#### **OTHER**

Short Description: Lens, Ø 19.7 mm, Non illuminated, No Symbol, Grey, Flush, Plastic

**Dimension:** Ø 19.7 mm

**Description component:** Material lens: Plastic as per UL94 V2