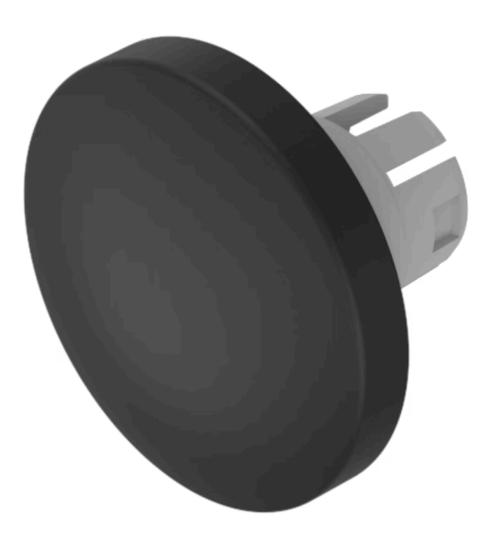

# 84-7124.000A Lens

Round

#### **OPERATING-/INDICATION PART**

| Lens colour:       | Black           |
|--------------------|-----------------|
| Lens material:     | Plastic         |
| Lens illumination: | Non illuminated |
| Lens shape:        | Mushroom-head   |
| Lens optics:       | opaque          |
| Symbol:            | No Symbol       |

#### OTHER

| Short Description:     | Lens, Ø 25 mm, Non illuminated, No Symbol, Black, Mushroom-head, Plastic |
|------------------------|--------------------------------------------------------------------------|
| Dimension:             | Ø 25 mm                                                                  |
| Description component: | Material lens: Plastic as per UL94 V2                                    |