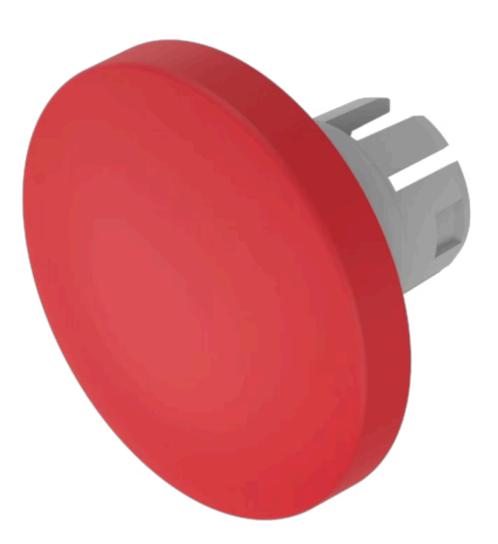

# 84-7124.200A Lens

FRONT

| Front form: | Round |
|-------------|-------|
| Front form: | Round |

#### **OPERATING-/INDICATION PART**

| Lens colour:       | Red             |
|--------------------|-----------------|
| Lens material:     | Plastic         |
| Lens illumination: | Non illuminated |
| Lens shape:        | Mushroom-head   |
| Lens optics:       | opaque          |
| Symbol:            | No Symbol       |

#### OTHER

| Short Description:     | Lens, Ø 25 mm, Non illuminated, No Symbol, Red, Mushroom-head, Plastic |
|------------------------|------------------------------------------------------------------------|
| Dimension:             | Ø 25 mm                                                                |
| Description component: | Material lens: Plastic as per UL94 V2                                  |