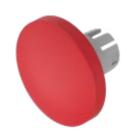

# 84-7124.200A Lens

FRONT

| Front form: | Round |
|-------------|-------|
| Front form: | Round |

#### **OPERATING-/INDICATION PART**

| Lens colour:       | Red             |
|--------------------|-----------------|
| Lens material:     | Plastic         |
| Lens illumination: | Non illuminated |
| Lens shape:        | Mushroom-head   |
| Lens optics:       | opaque          |
| Symbol:            | No Symbol       |

#### OTHER

| Short Description:     | Lens, Ø 25 mm, Non illuminated, No Symbol, Red, Mushroom-head, Plastic |
|------------------------|------------------------------------------------------------------------|
| Dimension:             | Ø 25 mm                                                                |
| Description component: | Material lens: Plastic as per UL94 V2                                  |