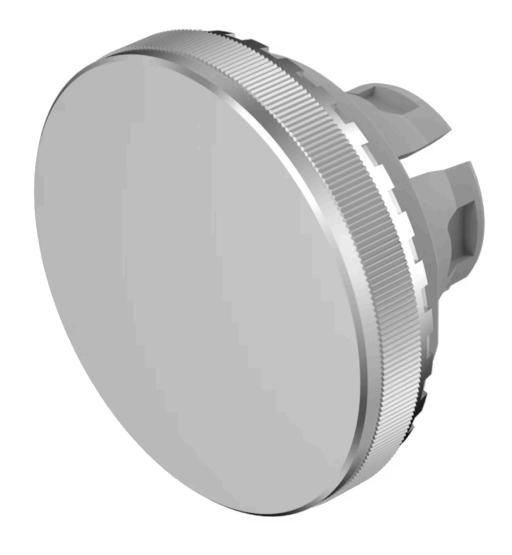

# 84-7201.800 Lens

Front form: Round

### **OPERATING-/INDICATION PART**

Lens colour: Nature

Lens material: Aluminium

Lens illumination: Non illuminated

Lens shape: Flush

Lens optics: opaque

**Lens type:** Level with front bezel

Symbol: No Symbol

#### **OTHER**

| Short Description: | Lens, Ø 19.7 mm, Non illuminated, No Symbol, Nature, Flush, Aluminium |
|--------------------|-----------------------------------------------------------------------|
|--------------------|-----------------------------------------------------------------------|

**Dimension:** Ø 19.7 mm

**Hints:** The colour of anodised aluminium parts can vary due to technical production

reasons