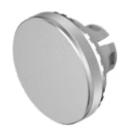

# 84-7201.800 Lens

Front form: Round

### **OPERATING-/INDICATION PART**

Lens colour: Nature

Lens material: Aluminium

Lens illumination: Non illuminated

Lens shape: Flush

Lens optics: opaque

**Lens type:** Level with front bezel

Symbol: No Symbol

#### **OTHER**

| Short Description: | Lens, Ø 19.7 mm, Non illuminated, No Symbol, Nature, Flush, Aluminium |
|--------------------|-----------------------------------------------------------------------|
|--------------------|-----------------------------------------------------------------------|

**Dimension:** Ø 19.7 mm

**Hints:** The colour of anodised aluminium parts can vary due to technical production

reasons