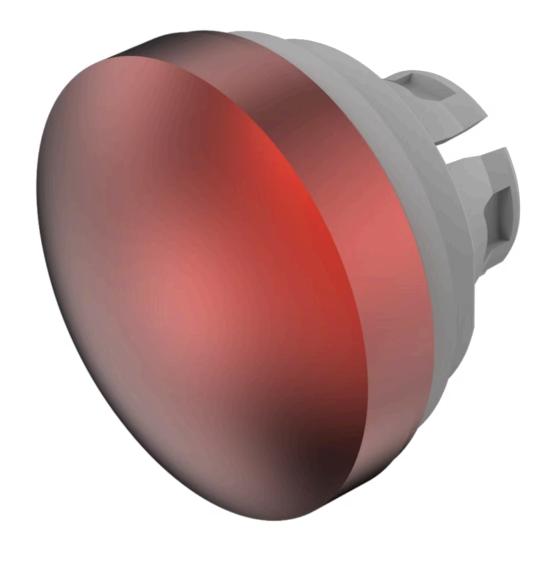

# 84-7202.200A Lens

| F | =1 | R | О | N | JI |
|---|----|---|---|---|----|
| • |    |   | _ |   | •  |

Front form: Round

#### **OPERATING-/INDICATION PART**

Lens colour: Red

Lens material: Aluminium

Lens illumination: Non illuminated

Lens shape: Convex

Lens optics: opaque

Lens type: Raised above front bezel

Symbol: No Symbol

**Dimension:** Ø 19.7 mm

**Hints:** The colour of anodised aluminium parts can vary due to technical production

reasons