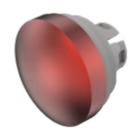

# 84-7202.200A Lens

| F | =1 | R | О | N | JI |
|---|----|---|---|---|----|
| • |    |   | _ |   | •  |

Front form: Round

#### **OPERATING-/INDICATION PART**

Lens colour: Red

Lens material: Aluminium

Lens illumination: Non illuminated

Lens shape: Convex

Lens optics: opaque

Lens type: Raised above front bezel

Symbol: No Symbol

**Dimension:** Ø 19.7 mm

**Hints:** The colour of anodised aluminium parts can vary due to technical production

reasons