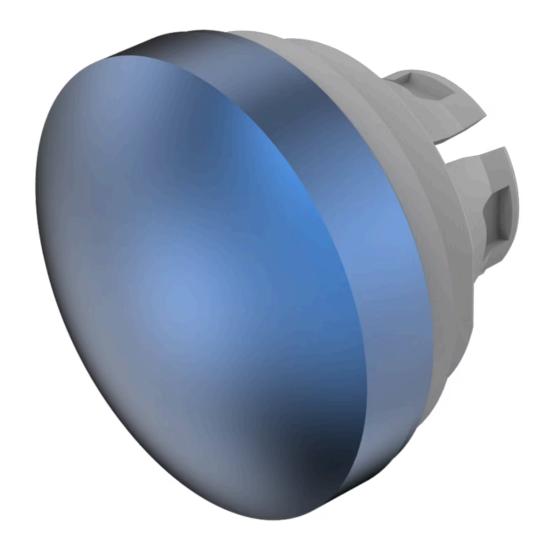

# 84-7202.600A Lens

| FRONT |
|-------|
|-------|

Front form: Round

#### **OPERATING-/INDICATION PART**

Lens colour: Blue

Lens material: Aluminium

Lens illumination: Non illuminated

Lens shape: Convex

Lens optics: opaque

Lens type: Raised above front bezel

Symbol: No Symbol

**Dimension:** Ø 19.7 mm

**Hints:** The colour of anodised aluminium parts can vary due to technical production

reasons