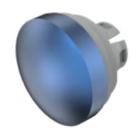

# 84-7202.600A Lens

| FRONT |
|-------|
|-------|

Front form: Round

#### **OPERATING-/INDICATION PART**

Lens colour: Blue

Lens material: Aluminium

Lens illumination: Non illuminated

Lens shape: Convex

Lens optics: opaque

Lens type: Raised above front bezel

Symbol: No Symbol

**Dimension:** Ø 19.7 mm

**Hints:** The colour of anodised aluminium parts can vary due to technical production

reasons