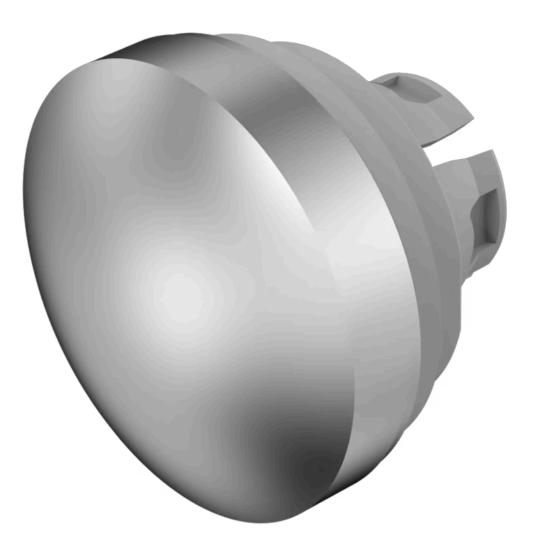

# 84-7202.800 Lens

Round

#### **OPERATING-/INDICATION PART**

| Lens colour:       | Nature                 |
|--------------------|------------------------|
| Lens material:     | Aluminium              |
| Lens illumination: | Non illuminated        |
| Lens shape:        | Convex                 |
| Lens optics:       | opaque                 |
| Lens type:         | Level with front bezel |
| Symbol:            | No Symbol              |

#### OTHER

| Short Description: | Lens, Ø 19.7 mm, Non illuminated, No Symbol, Nature, Convex, Aluminium              |
|--------------------|-------------------------------------------------------------------------------------|
| Dimension:         | Ø 19.7 mm                                                                           |
| Hints:             | The colour of anodised aluminium parts can vary due to technical production reasons |