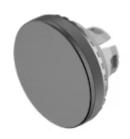

# 84-7205.000A Lens

FRONT

Front form:

Round

#### **OPERATING-/INDICATION PART**

| Lens colour:       | Black                    |
|--------------------|--------------------------|
| Lens material:     | Aluminium                |
| Lens illumination: | Non illuminated          |
| Lens shape:        | Flush                    |
| Lens optics:       | opaque                   |
| Lens type:         | Raised above front bezel |
| Symbol:            | No Symbol                |

#### OTHER

| Short Description: | Lens, Ø 19.7 mm, Non illuminated, No Symbol, Black, Flush, Aluminium                |
|--------------------|-------------------------------------------------------------------------------------|
| Dimension:         | Ø 19.7 mm                                                                           |
| Hints:             | The colour of anodised aluminium parts can vary due to technical production reasons |