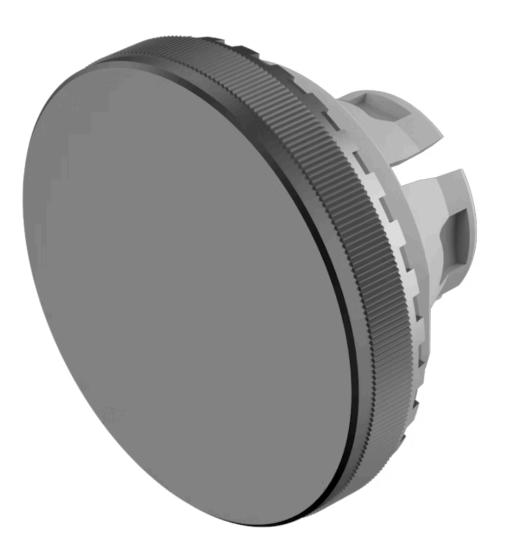

# 84-7205.000A Lens

FRONT

Front form:

Round

#### **OPERATING-/INDICATION PART**

| Lens colour:       | Black                    |
|--------------------|--------------------------|
| Lens material:     | Aluminium                |
| Lens illumination: | Non illuminated          |
| Lens shape:        | Flush                    |
| Lens optics:       | opaque                   |
| Lens type:         | Raised above front bezel |
| Symbol:            | No Symbol                |

#### OTHER

| Short Description: | Lens, Ø 19.7 mm, Non illuminated, No Symbol, Black, Flush, Aluminium                |
|--------------------|-------------------------------------------------------------------------------------|
| Dimension:         | Ø 19.7 mm                                                                           |
| Hints:             | The colour of anodised aluminium parts can vary due to technical production reasons |