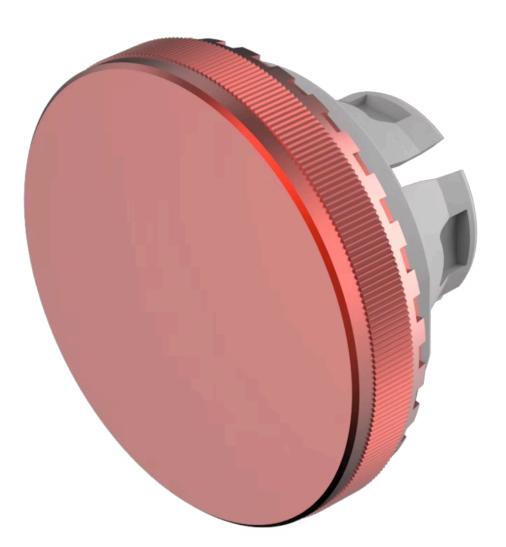

# 84-7205.200 Lens

FRONT

Front form:

Round

#### **OPERATING-/INDICATION PART**

| Lens colour:       | Red                      |
|--------------------|--------------------------|
| Lens material:     | Aluminium                |
| Lens illumination: | Non illuminated          |
| Lens shape:        | Flush                    |
| Lens optics:       | opaque                   |
| Lens type:         | Raised above front bezel |
| Symbol:            | No Symbol                |

#### OTHER

| Short Description: | Lens, Ø 19.7 mm, Non illuminated, No Symbol, Red, Flush, Aluminium                  |
|--------------------|-------------------------------------------------------------------------------------|
| Dimension:         | Ø 19.7 mm                                                                           |
| Hints:             | The colour of anodised aluminium parts can vary due to technical production reasons |