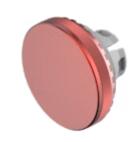

# 84-7205.200 Lens

FRONT

Front form:

Round

#### **OPERATING-/INDICATION PART**

| Lens colour:       | Red                      |
|--------------------|--------------------------|
| Lens material:     | Aluminium                |
| Lens illumination: | Non illuminated          |
| Lens shape:        | Flush                    |
| Lens optics:       | opaque                   |
| Lens type:         | Raised above front bezel |
| Symbol:            | No Symbol                |

#### OTHER

| Short Description: | Lens, Ø 19.7 mm, Non illuminated, No Symbol, Red, Flush, Aluminium                  |
|--------------------|-------------------------------------------------------------------------------------|
| Dimension:         | Ø 19.7 mm                                                                           |
| Hints:             | The colour of anodised aluminium parts can vary due to technical production reasons |