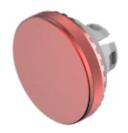

## 84-7205.200A Lens

| FRONT                      |                          |  |  |
|----------------------------|--------------------------|--|--|
| Front form:                | Round                    |  |  |
|                            |                          |  |  |
| OPERATING-/INDICATION PART |                          |  |  |
| Lens colour:               | Red                      |  |  |
| Lens material:             | Aluminium                |  |  |
| Lens illumination:         | Non illuminated          |  |  |
| Lens shape:                | Flush                    |  |  |
| Lens optics:               | opaque                   |  |  |
| Lens type:                 | Raised above front bezel |  |  |
| Symbol:                    | No Symbol                |  |  |
|                            |                          |  |  |
| MECHANICAL CHARACTERISTICS |                          |  |  |
| Weight:                    | 0.003 kg                 |  |  |
|                            |                          |  |  |
| CERTIFICATE                |                          |  |  |
| REACH:                     | REACH compliant          |  |  |
| RoHS:                      | RoHS compliant           |  |  |

| Short Description: | Lens, Ø 19.7 mm, | Non illuminated, | No Symbol, Re | ed, Flush, Aluminium |
|--------------------|------------------|------------------|---------------|----------------------|
|--------------------|------------------|------------------|---------------|----------------------|

**Dimension:** Ø 19.7 mm

**Hints:** The colour of anodised aluminium parts can vary due to technical production

reasons