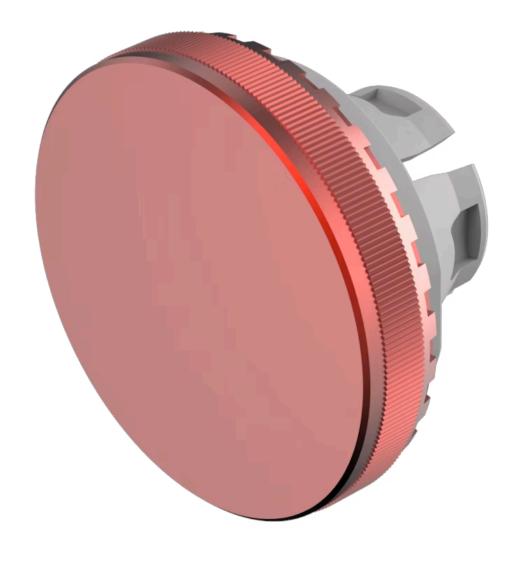

## 84-7205.200A Lens

| FRONT                      |                          |  |  |
|----------------------------|--------------------------|--|--|
| Front form:                | Round                    |  |  |
|                            |                          |  |  |
| OPERATING-/INDICATION PART |                          |  |  |
| Lens colour:               | Red                      |  |  |
| Lens material:             | Aluminium                |  |  |
| Lens illumination:         | Non illuminated          |  |  |
| Lens shape:                | Flush                    |  |  |
| Lens optics:               | opaque                   |  |  |
| Lens type:                 | Raised above front bezel |  |  |
| Symbol:                    | No Symbol                |  |  |
|                            |                          |  |  |
| MECHANICAL CHARACTERISTICS |                          |  |  |
| Weight:                    | 0.003 kg                 |  |  |
|                            |                          |  |  |
| CERTIFICATE                |                          |  |  |
| REACH:                     | REACH compliant          |  |  |
| RoHS:                      | RoHS compliant           |  |  |

| Short Description: | Lens, Ø 19.7 mm, | Non illuminated, | No Symbol, Re | ed, Flush, Aluminium |
|--------------------|------------------|------------------|---------------|----------------------|
|--------------------|------------------|------------------|---------------|----------------------|

**Dimension:** Ø 19.7 mm

**Hints:** The colour of anodised aluminium parts can vary due to technical production

reasons