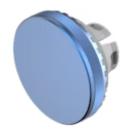

## 84-7205.600A Lens

| FRONT                      |                          |  |  |
|----------------------------|--------------------------|--|--|
| Front form:                | Round                    |  |  |
|                            |                          |  |  |
| OPERATING-/INDICATION PART |                          |  |  |
| Lens colour:               | Blue                     |  |  |
| Lens material:             | Aluminium                |  |  |
| Lens illumination:         | Non illuminated          |  |  |
| Lens shape:                | Flush                    |  |  |
| Lens optics:               | opaque                   |  |  |
| Lens type:                 | Raised above front bezel |  |  |
| Symbol:                    | No Symbol                |  |  |
|                            |                          |  |  |
| MECHANICAL CHARACTERISTICS |                          |  |  |
| Weight:                    | 0.003 kg                 |  |  |
|                            |                          |  |  |
| CERTIFICATE                |                          |  |  |
| REACH:                     | REACH compliant          |  |  |
| RoHS:                      | RoHS compliant           |  |  |
|                            |                          |  |  |
|                            |                          |  |  |

| Short Description: | Lens, Ø 19.7 mm, | Non illuminated, N | No Symbol, Blue, | Flush, Aluminium |
|--------------------|------------------|--------------------|------------------|------------------|
|--------------------|------------------|--------------------|------------------|------------------|

**Dimension:** Ø 19.7 mm

**Hints:** The colour of anodised aluminium parts can vary due to technical production

reasons