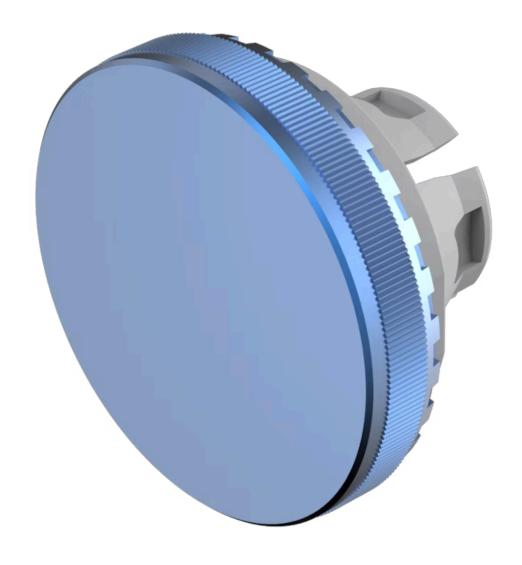

## 84-7205.600A Lens

| FRONT                      |                          |  |  |
|----------------------------|--------------------------|--|--|
| Front form:                | Round                    |  |  |
|                            |                          |  |  |
| OPERATING-/INDICATION PART |                          |  |  |
| Lens colour:               | Blue                     |  |  |
| Lens material:             | Aluminium                |  |  |
| Lens illumination:         | Non illuminated          |  |  |
| Lens shape:                | Flush                    |  |  |
| Lens optics:               | opaque                   |  |  |
| Lens type:                 | Raised above front bezel |  |  |
| Symbol:                    | No Symbol                |  |  |
|                            |                          |  |  |
| MECHANICAL CHARACTERISTICS |                          |  |  |
| Weight:                    | 0.003 kg                 |  |  |
|                            |                          |  |  |
| CERTIFICATE                |                          |  |  |
| REACH:                     | REACH compliant          |  |  |
| RoHS:                      | RoHS compliant           |  |  |
|                            |                          |  |  |
|                            |                          |  |  |

| Short Description: | Lens, Ø 19.7 mm, | Non illuminated, N | No Symbol, Blue, | Flush, Aluminium |
|--------------------|------------------|--------------------|------------------|------------------|
|--------------------|------------------|--------------------|------------------|------------------|

**Dimension:** Ø 19.7 mm

**Hints:** The colour of anodised aluminium parts can vary due to technical production

reasons