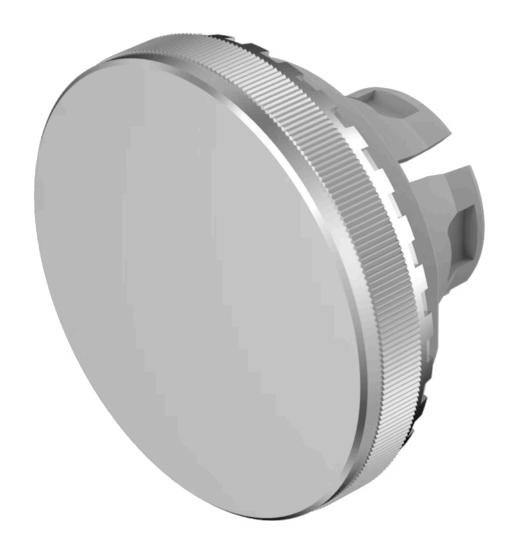

# 84-7205.800 Lens

| <br>_ |  |
|-------|--|

**FRONT** 

Front form: Round

## **OPERATING-/INDICATION PART**

Lens colour: Nature

Lens material: Aluminium

Lens illumination: Non illuminated

Lens shape: Flush

Lens optics: opaque

Lens type: Raised above front bezel

Symbol: No Symbol

#### **OTHER**

| Short Description: | Lens, Ø 19.7 mm, Non illuminated, No Symbol, Nature, Flush, Aluminium |
|--------------------|-----------------------------------------------------------------------|
|--------------------|-----------------------------------------------------------------------|

**Dimension:** Ø 19.7 mm

**Hints:** The colour of anodised aluminium parts can vary due to technical production

reasons