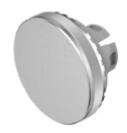

# 84-7205.800 Lens

| <br>_ |  |
|-------|--|

**FRONT** 

Front form: Round

## **OPERATING-/INDICATION PART**

Lens colour: Nature

Lens material: Aluminium

Lens illumination: Non illuminated

Lens shape: Flush

Lens optics: opaque

Lens type: Raised above front bezel

Symbol: No Symbol

#### **OTHER**

| Short Description: | Lens, Ø 19.7 mm, Non illuminated, No Symbol, Nature, Flush, Aluminium |
|--------------------|-----------------------------------------------------------------------|
|--------------------|-----------------------------------------------------------------------|

**Dimension:** Ø 19.7 mm

**Hints:** The colour of anodised aluminium parts can vary due to technical production

reasons