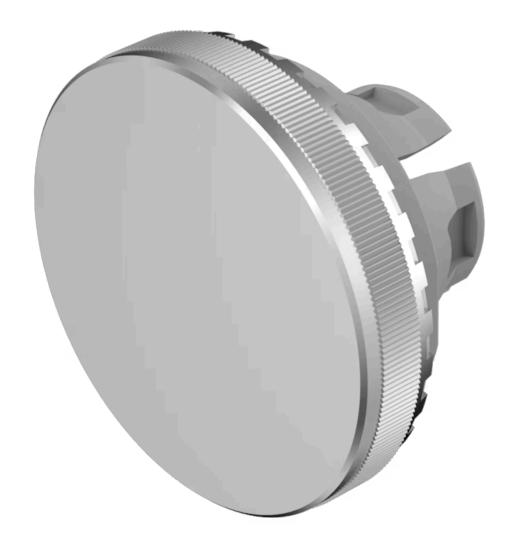

## 84-7205.800A Lens

| FRONT                      |                          |
|----------------------------|--------------------------|
| Front form:                | Round                    |
|                            |                          |
| OPERATING-/INDICATION PART |                          |
| Lens colour:               | Nature                   |
| Lens material:             | Aluminium                |
| Lens illumination:         | Non illuminated          |
| Lens shape:                | Flush                    |
| Lens optics:               | opaque                   |
| Lens type:                 | Raised above front bezel |
| Symbol:                    | No Symbol                |
|                            |                          |
| MECHANICAL CHARACTERISTICS |                          |
| Weight:                    | 0.003 kg                 |
|                            |                          |
| CERTIFICATE                |                          |
| REACH:                     | REACH compliant          |
| RoHS:                      | RoHS compliant           |
|                            |                          |

| Short Description: | Lens, Ø 19.7 mm, Non illuminated, No Symbol, Nature, Flush, Aluminium |
|--------------------|-----------------------------------------------------------------------|
|--------------------|-----------------------------------------------------------------------|

**Dimension:** Ø 19.7 mm

**Hints:** The colour of anodised aluminium parts can vary due to technical production

reasons