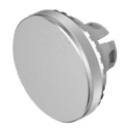

## 84-7205.800A Lens

| FRONT                      |                          |
|----------------------------|--------------------------|
| Front form:                | Round                    |
|                            |                          |
| OPERATING-/INDICATION PART |                          |
| Lens colour:               | Nature                   |
| Lens material:             | Aluminium                |
| Lens illumination:         | Non illuminated          |
| Lens shape:                | Flush                    |
| Lens optics:               | opaque                   |
| Lens type:                 | Raised above front bezel |
| Symbol:                    | No Symbol                |
|                            |                          |
| MECHANICAL CHARACTERISTICS |                          |
| Weight:                    | 0.003 kg                 |
|                            |                          |
| CERTIFICATE                |                          |
| REACH:                     | REACH compliant          |
| RoHS:                      | RoHS compliant           |
|                            |                          |

| Short Description: | Lens, Ø 19.7 mm, Non illuminated, No Symbol, Nature, Flush, Aluminium |
|--------------------|-----------------------------------------------------------------------|
|--------------------|-----------------------------------------------------------------------|

**Dimension:** Ø 19.7 mm

**Hints:** The colour of anodised aluminium parts can vary due to technical production

reasons