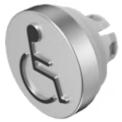

## 84-7205.805A Lens

| FRONT                      |                                                                        |
|----------------------------|------------------------------------------------------------------------|
| Front form:                | Round                                                                  |
|                            |                                                                        |
| OPERATING-/INDICATION PART |                                                                        |
| Lens colour:               | Nature                                                                 |
| Lens material:             | Aluminium                                                              |
| Lens illumination:         | Non illuminated                                                        |
| Lens shape:                | Flush                                                                  |
| Lens optics:               | opaque                                                                 |
| Lens type:                 | Raised above front bezel                                               |
| Symbol:                    | Wheelchair                                                             |
|                            |                                                                        |
| MECHANICAL CHARACTERISTICS |                                                                        |
| Weight:                    | 0.003 kg                                                               |
|                            |                                                                        |
| CERTIFICATE                |                                                                        |
| REACH:                     | REACH compliant                                                        |
| RoHS:                      | RoHS compliant                                                         |
|                            |                                                                        |
| OTHER                      |                                                                        |
| Short Description:         | Lens, Ø 19.7 mm, Non illuminated, Wheelchair, Nature, Flush, Aluminium |
| Dimension:                 | Ø 19.7 mm                                                              |
| Hints:                     | With raised labelling symbol, TSI compliant                            |
|                            |                                                                        |