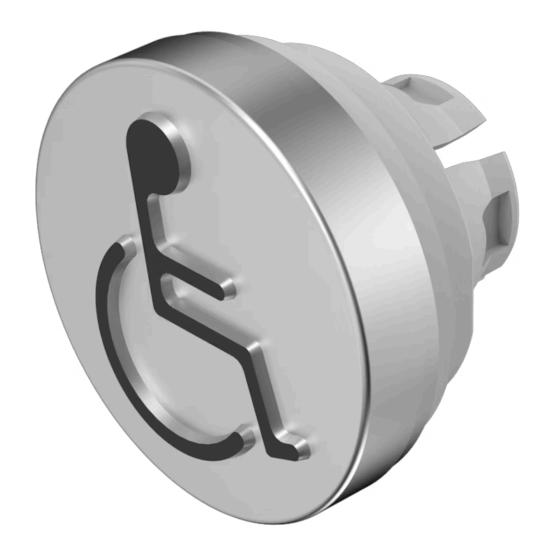

## 84-7205.805A Lens

| FRONT                      |                                                                        |
|----------------------------|------------------------------------------------------------------------|
| Front form:                | Round                                                                  |
|                            |                                                                        |
| OPERATING-/INDICATION PART |                                                                        |
| Lens colour:               | Nature                                                                 |
| Lens material:             | Aluminium                                                              |
| Lens illumination:         | Non illuminated                                                        |
| Lens shape:                | Flush                                                                  |
| Lens optics:               | opaque                                                                 |
| Lens type:                 | Raised above front bezel                                               |
| Symbol:                    | Wheelchair                                                             |
|                            |                                                                        |
| MECHANICAL CHARACTERISTICS |                                                                        |
| Weight:                    | 0.003 kg                                                               |
|                            |                                                                        |
| CERTIFICATE                |                                                                        |
| REACH:                     | REACH compliant                                                        |
| RoHS:                      | RoHS compliant                                                         |
|                            |                                                                        |
| OTHER                      |                                                                        |
| Short Description:         | Lens, Ø 19.7 mm, Non illuminated, Wheelchair, Nature, Flush, Aluminium |
| Dimension:                 | Ø 19.7 mm                                                              |
| Hints:                     | With raised labelling symbol, TSI compliant                            |
|                            |                                                                        |